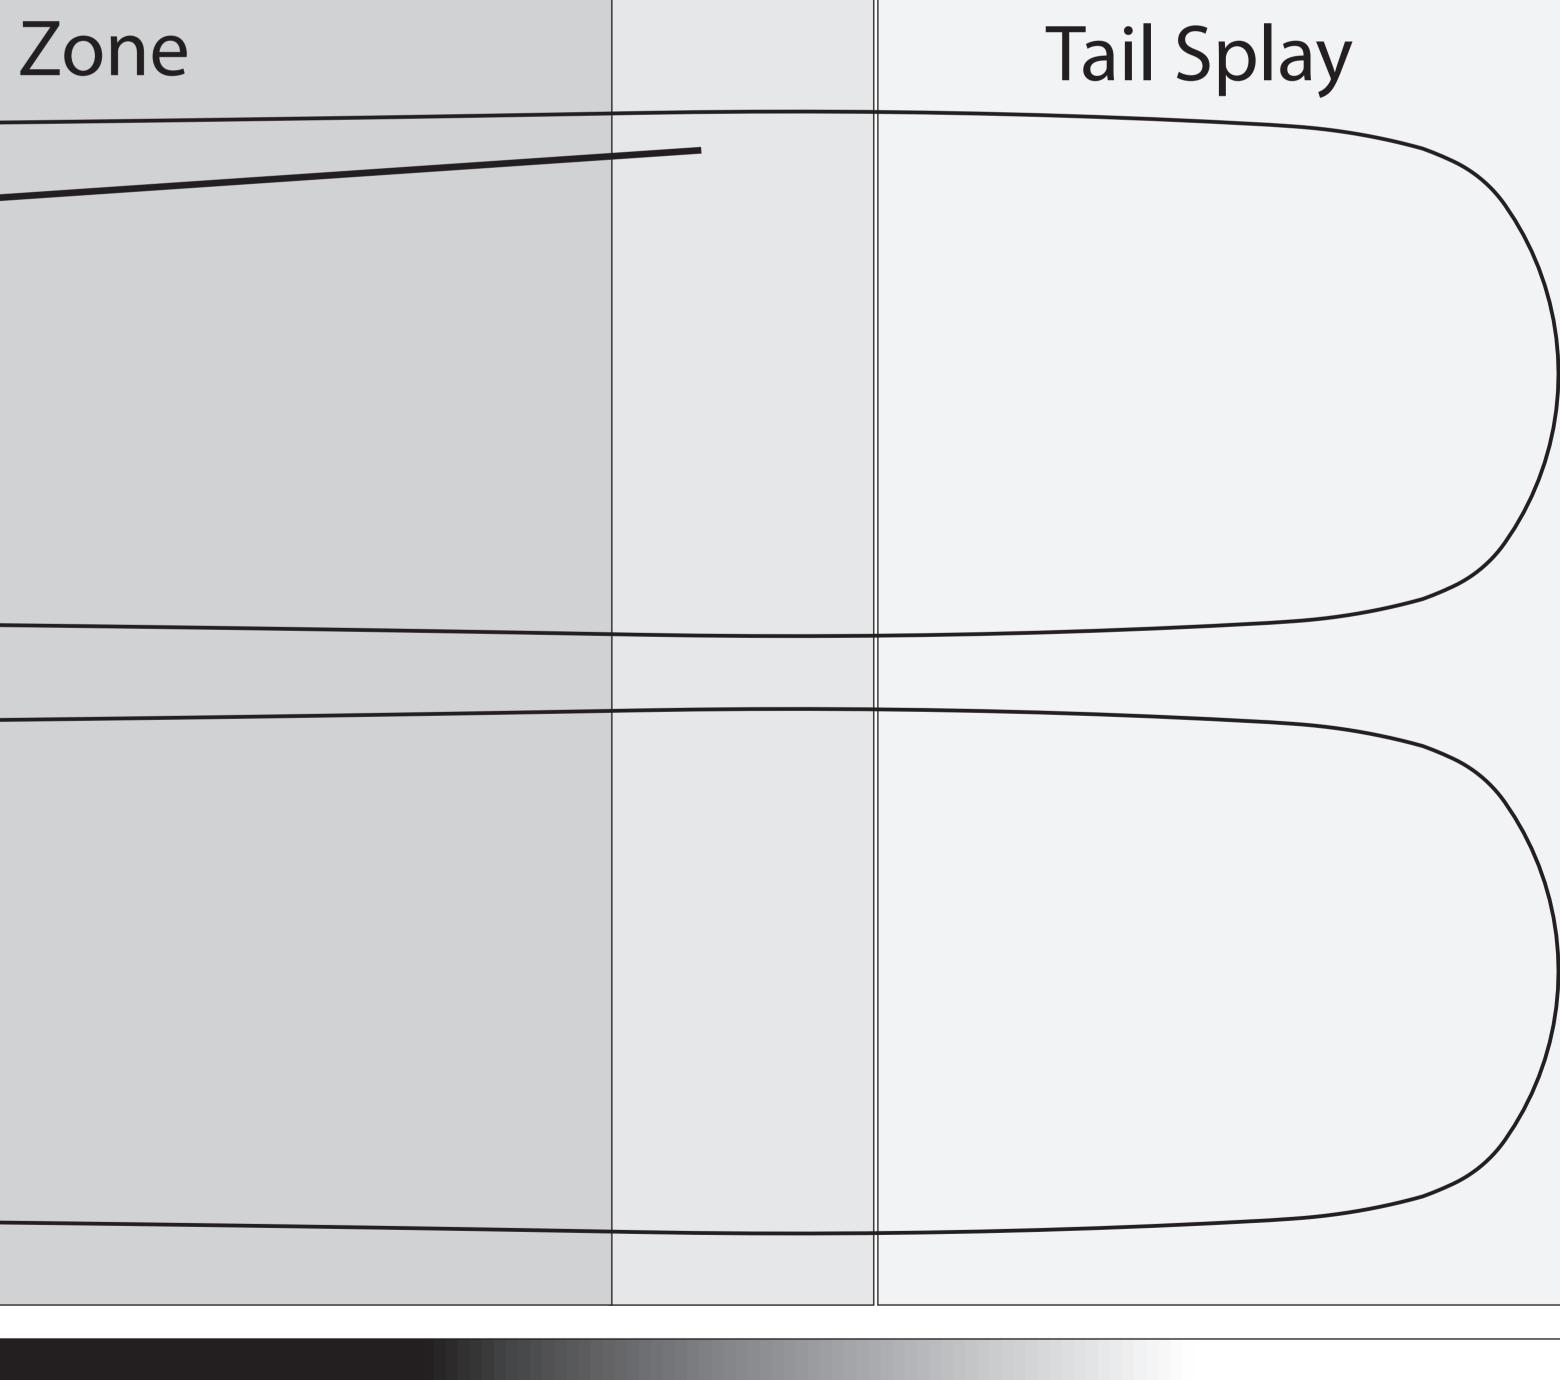

|                                 | BPS Technology             | <u>183</u> | <u>193</u> |
|---------------------------------|----------------------------|------------|------------|
| recision.<br>Yes bond strength. | Tip (MM)                   | 150        | 150        |
|                                 | Mid (MM)                   | 132        | 132        |
|                                 | Tail (MM)                  | 139        | 139        |
|                                 | Base Length (CM)           | 183        | 193        |
|                                 | Boot Center negative (CM)  | 10         | 10         |
|                                 | Camber Height (mm)         | 4          | 4          |
|                                 | Camber contact Length (CM) | 123        | 133        |
|                                 | Tip Height (CM)            | 7.5        | 7.5        |
|                                 | Tail Height (CM)           | 4.5        | 4.5        |
|                                 | Total Tip Splay (CM)       | 35         | 35         |
|                                 | Total Tail Splay (CM)      | 25         | 25         |
|                                 | Tip Taper (CM)             | 30         | 30         |
|                                 | Tail Taper (CM)            | 20         | 20         |
|                                 | Turn Radius (M) Avg        | 33         | 36         |
|                                 | Side Cut length (CM)       | 133        | 143        |
|                                 | Weight (lbs)               | 10         | 10.5       |
| Rocker Zone                     | Camber Zone                | Tail Sp    | olay       |
|                                 |                            |            |            |
|                                 |                            |            |            |
| 3 Point Sidecut                 |                            |            |            |
| w/ Reverse underfoot            |                            |            |            |
|                                 |                            |            |            |
|                                 |                            |            |            |
|                                 |                            |            |            |
|                                 |                            |            |            |
|                                 |                            |            |            |
|                                 |                            |            |            |
|                                 |                            |            |            |

### Tail Height 4.5 cm

**R700 Tail** 

## Tail Splay 25cm