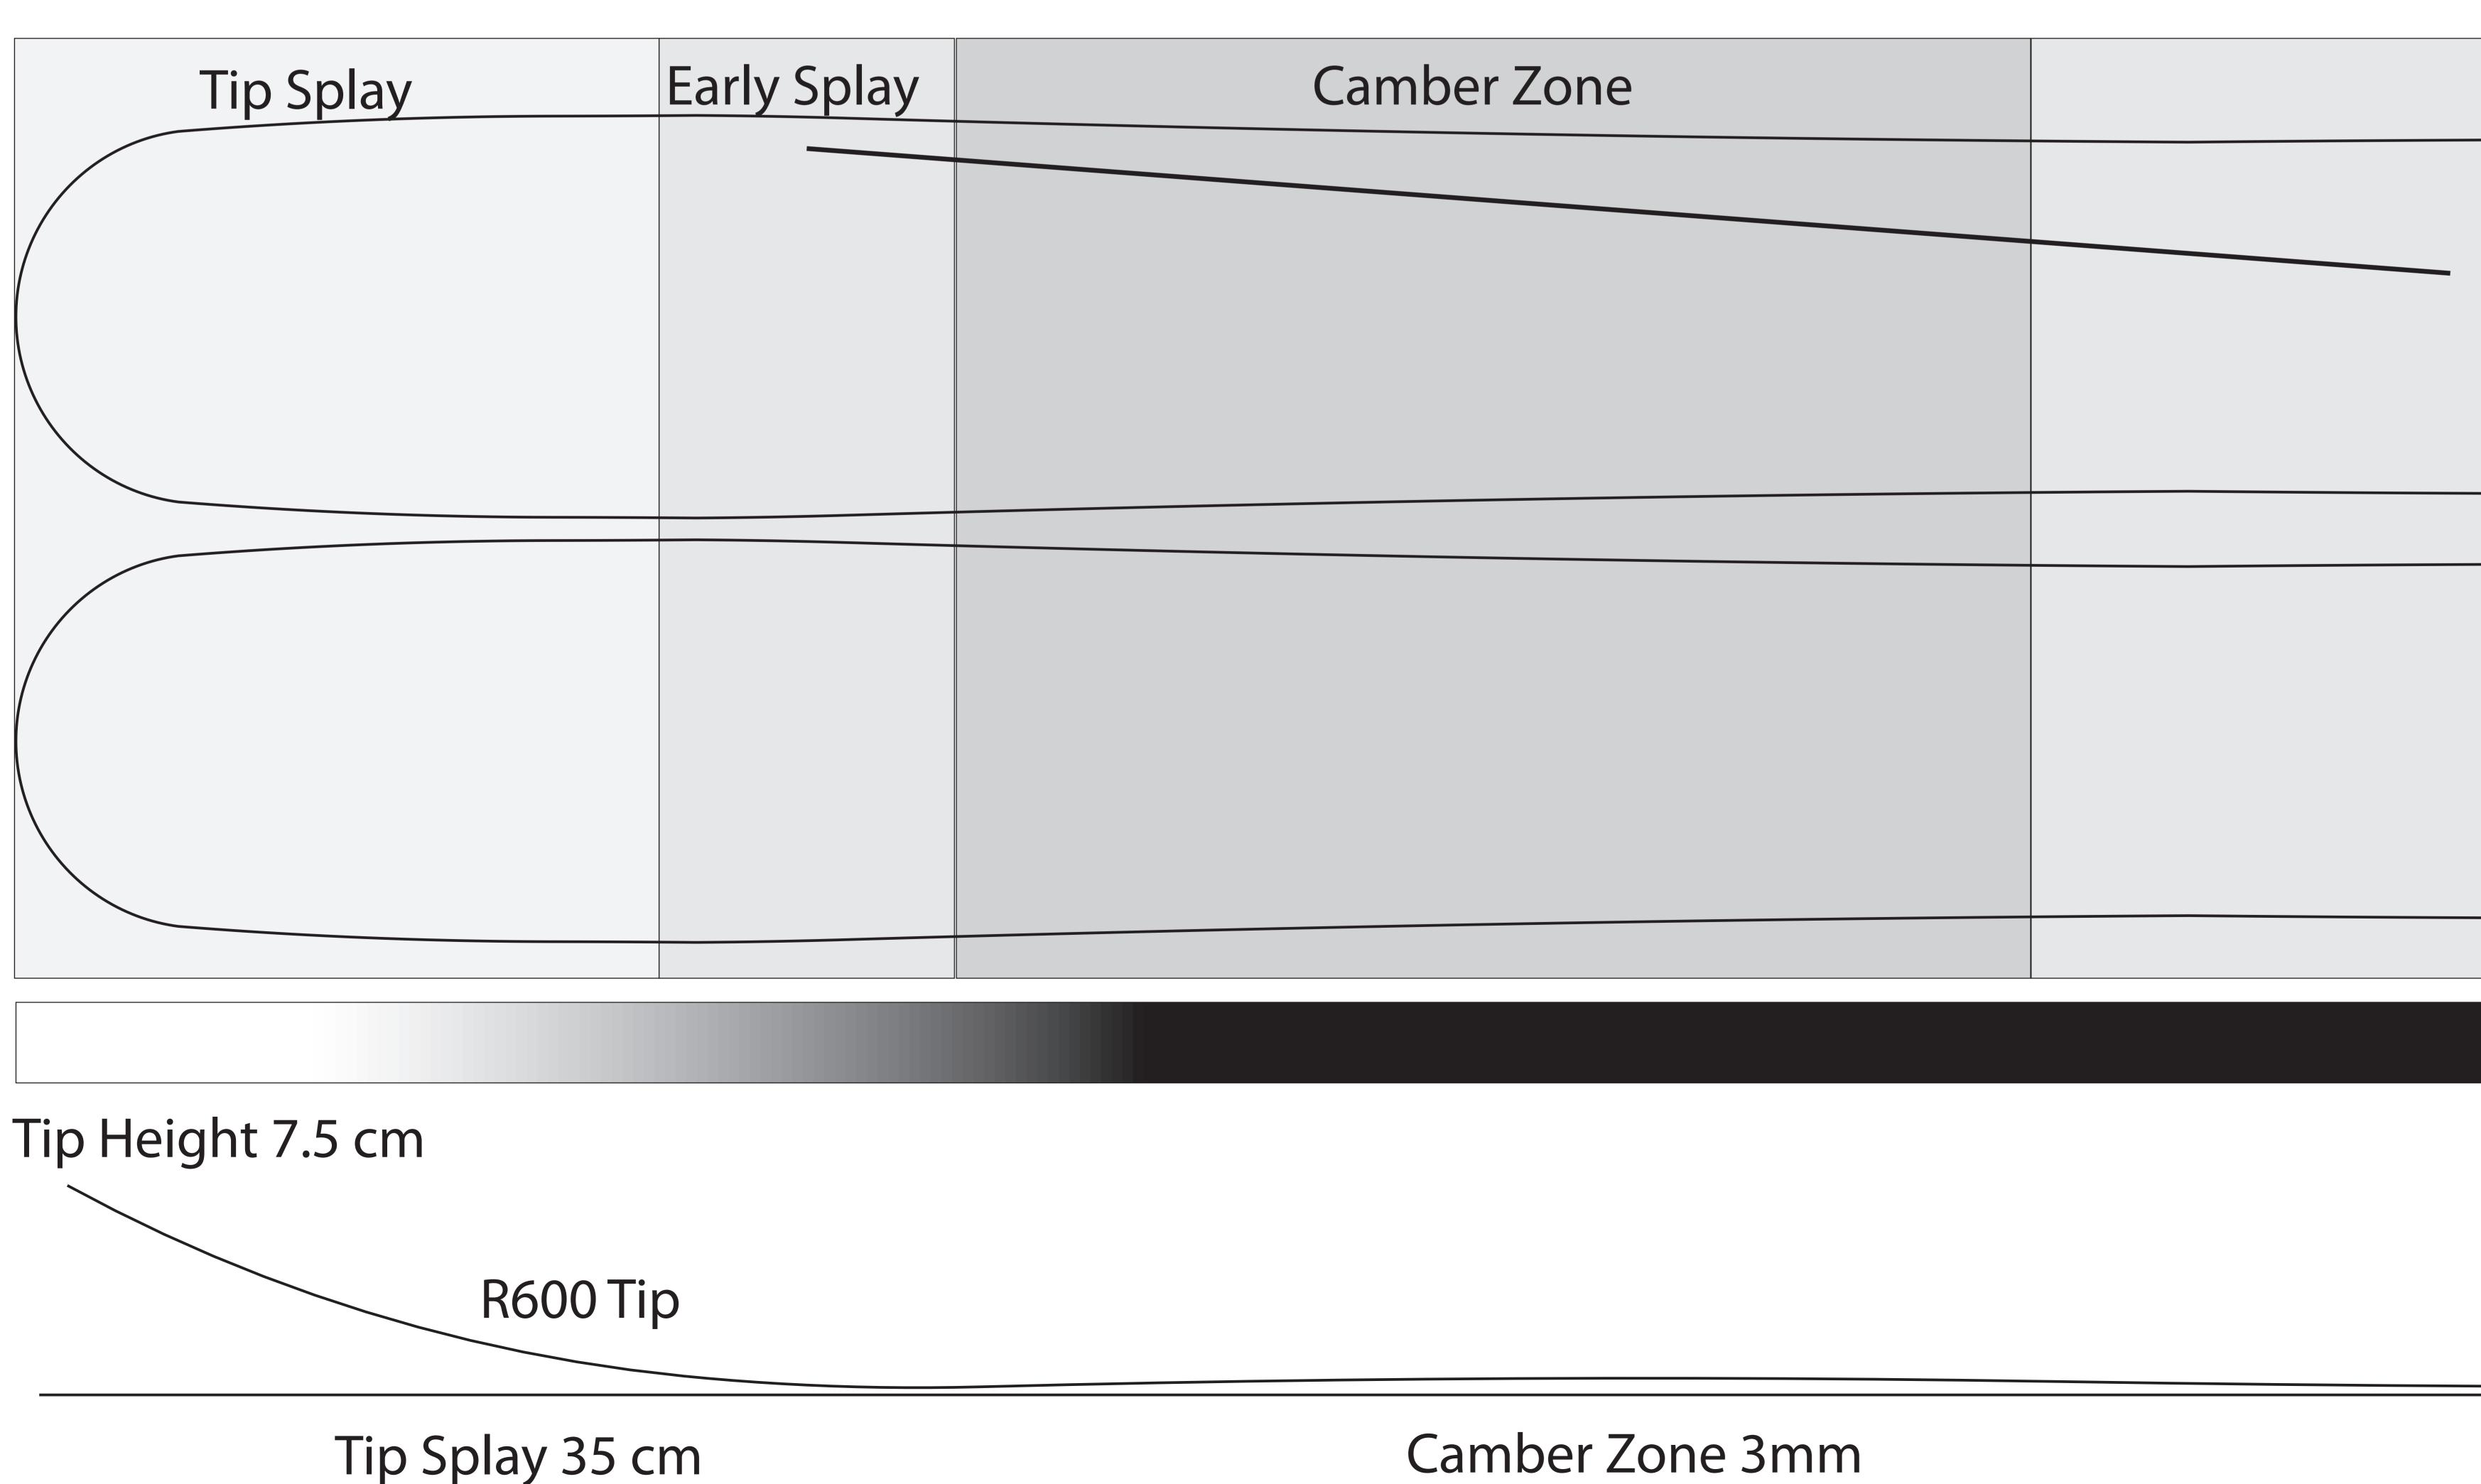

|                                 | BPS Technology             | <u>183</u> | <u>193</u> |
|---------------------------------|----------------------------|------------|------------|
| recision.<br>Yes bond strength. | Tip (MM)                   | 150        | 150        |
|                                 | Mid (MM)                   | 132        | 132        |
|                                 | Tail (MM)                  | 139        | 139        |
|                                 | Base Length (CM)           | 183        | 193        |
|                                 | Boot Center negative (CM)  | 10         | 10         |
|                                 | Camber Height (mm)         | 4          | 4          |
|                                 | Camber contact Length (CM) | 123        | 133        |
|                                 | Tip Height (CM)            | 7.5        | 7.5        |
|                                 | Tail Height (CM)           | 4.5        | 4.5        |
|                                 | Total Tip Splay (CM)       | 35         | 35         |
|                                 | Total Tail Splay (CM)      | 25         | 25         |
|                                 | Tip Taper (CM)             | 30         | 30         |
|                                 | Tail Taper (CM)            | 20         | 20         |
|                                 | Turn Radius (M) Avg        | 33         | 36         |
|                                 | Side Cut length (CM)       | 133        | 143        |
|                                 | Weight (lbs)               | 10         | 10.5       |
| Rocker Zone                     | Camber Zone                | Tail Sp    | olay       |
|                                 |                            |            |            |
|                                 |                            |            |            |
| 3 Point Sidecut                 |                            |            |            |
| w/ Reverse underfoot            |                            |            |            |
|                                 |                            |            |            |
|                                 |                            |            |            |
|                                 |                            |            |            |
|                                 |                            |            |            |
|                                 |                            |            |            |
|                                 |                            |            |            |
|                                 |                            |            |            |

Flex Meter = 7

Rocker Zone

Camber Zone 3mm