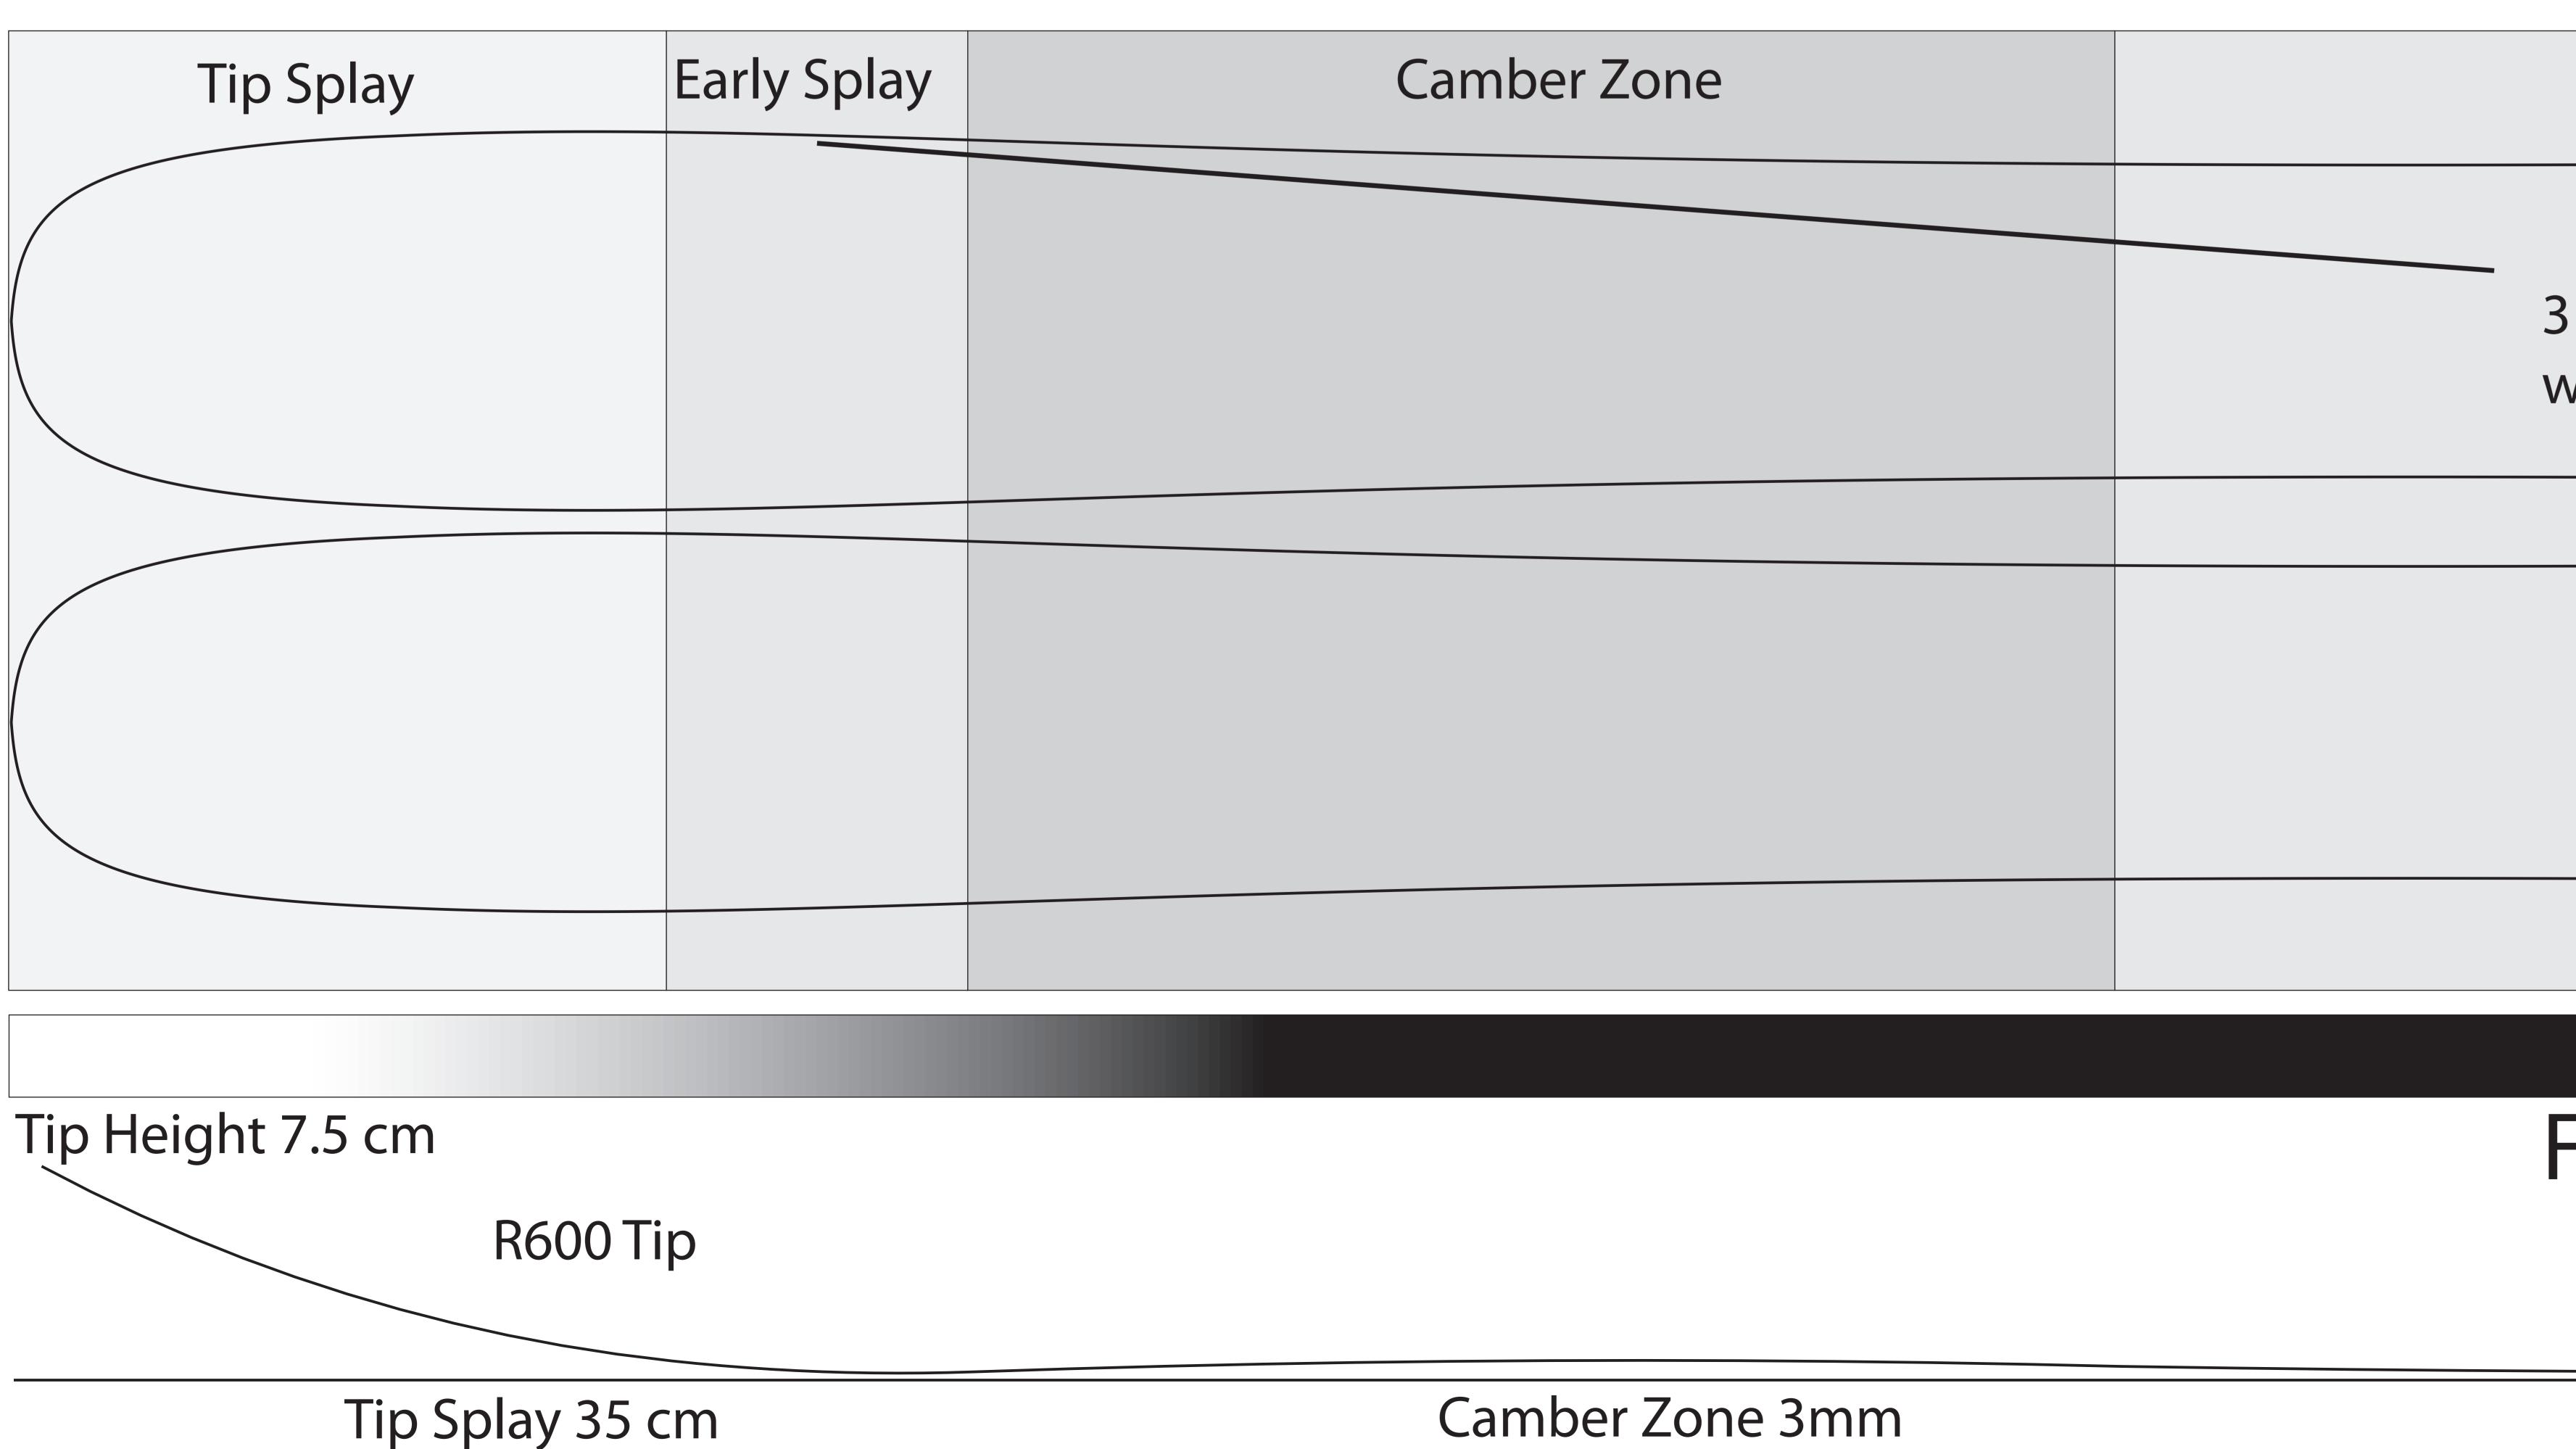

\*187 Version displayed.

| Concept                    | <u>177</u> | <u>187</u> |
|----------------------------|------------|------------|
| Tip (MM)                   | 139        | 139        |
| Mid (MM)                   | 117        | 117        |
| Tail (MM)                  | 125        | 125        |
| Base Length (CM)           | 177        | 187        |
| Boot Center negative (CM)  | 8          | 8          |
| Camber Height (mm)         | 4          | 4          |
| Camber contact Length (CM) | 117        | 127        |
| Tip Height (CM)            | 7.5        | 7.5        |
| Tail Height (CM)           | 4          | 4          |
| Total Tip Splay (CM)       | 35         | 35         |
| Total Tail Splay (CM)      | 25         | 25         |
| Tip Taper (CM)             | 24         | 24         |
| Tail Taper (CM)            | 20         | 20         |
| Turn Radius (M) Avg        | 23         | 26         |
| Side Cut length (CM)       | 133        | 143        |
| Weight (lbs)               | 9.5        | 10         |

Camber Z Rocker Zone 3 Point Sidecut w/ Reverse underfoot

Flex Meter = 7

Rocker Zone

| Zone | Early Sp | lay Ta | ail Splay |  |
|------|----------|--------|-----------|--|
|      |          |        |           |  |
|      |          |        |           |  |
|      |          |        |           |  |
|      |          |        |           |  |
|      |          |        |           |  |
|      |          |        |           |  |
|      |          |        |           |  |
|      |          |        |           |  |

Tail Height 4 cm

**R700 Tail** 

Camber Zone 3mm

Tail Splay 25cm