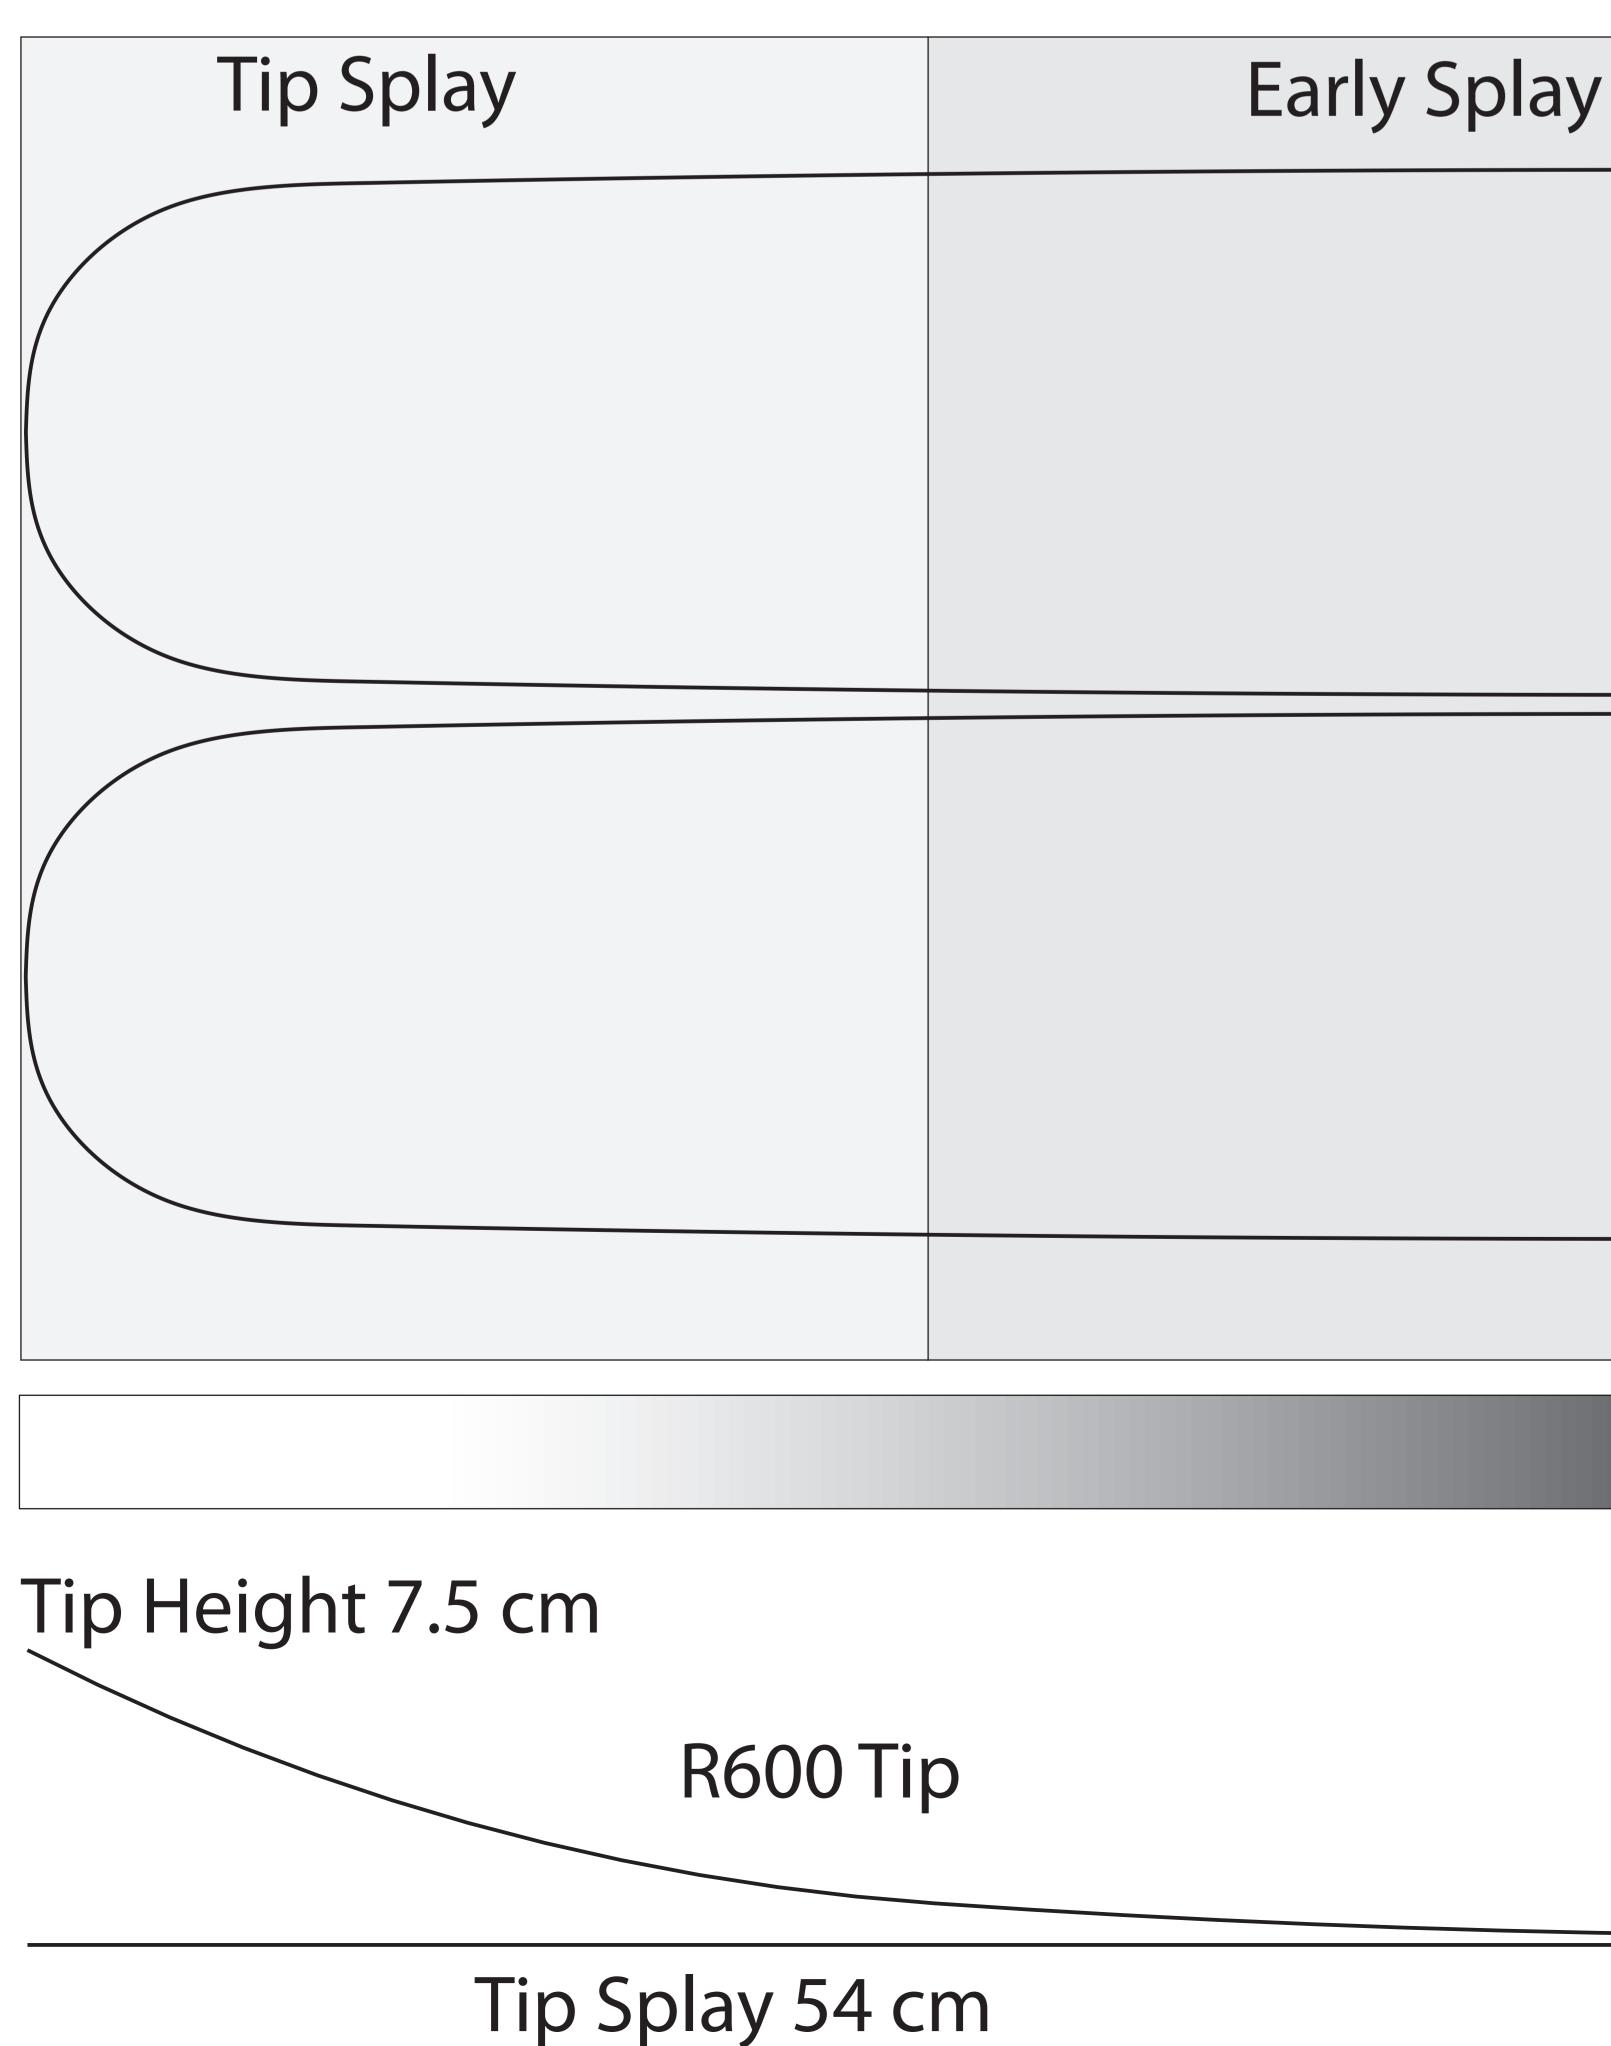

\*187 version displayed.

|                   | <u>Protest</u>            |  |
|-------------------|---------------------------|--|
|                   | Tip (MM)                  |  |
|                   | Mid (MM)                  |  |
|                   | Tail (MM)                 |  |
|                   | Base Length (CM)          |  |
| ecision.          | Boot Center negative (CM) |  |
|                   | Camber Height (mm)        |  |
|                   | Camber contact Length (C  |  |
|                   | Tip Height (CM)           |  |
|                   | Tail Height (CM)          |  |
|                   | Total Tip Splay (CM)      |  |
|                   | Total Tail Splay (CM)     |  |
| es bond strength. | Tip Taper (CM)            |  |
| unt zone.         | Tail Taper (CM)           |  |
|                   | Turn Radius (M)           |  |
|                   | Side Cut length (CM)      |  |
|                   | Weight (lbs)              |  |

## Flex Meter = 6

Camber 3mm x 100 cm

|     | <u>163</u> | <u>177</u> | <u>187</u> | <u>196</u> |
|-----|------------|------------|------------|------------|
|     | 130        | 139        | 139        | 139        |
|     | 119        | 128        | 128        | 128        |
|     | 123        | 132        | 132        | 132        |
|     | 163        | 177        | 187        | 196        |
|     | 9          | 10         | 10         | 10         |
|     | 3          | 3          | 3          | 3          |
| CM) | 78         | 90         | 100        | 109        |
|     | 7          | 7.5        | 7.5        | 7.5        |
|     | 4          | 4.5        | 4.5        | 4.5        |
|     | 53         | 54         | 54         | 54         |
|     | 32         | 33         | 33         | 33         |
|     | 53         | 54         | 54         | 54         |
|     | 32         | 33         | 33         | 33         |
|     | 25         | 28         | 30         | 32         |
|     | 78         | 90         | 100        | 109        |
|     | 8          | 9          | 9.5        | 10         |

Tail Height 4.5 cm

R700 Tail

Tail Splay 33cm