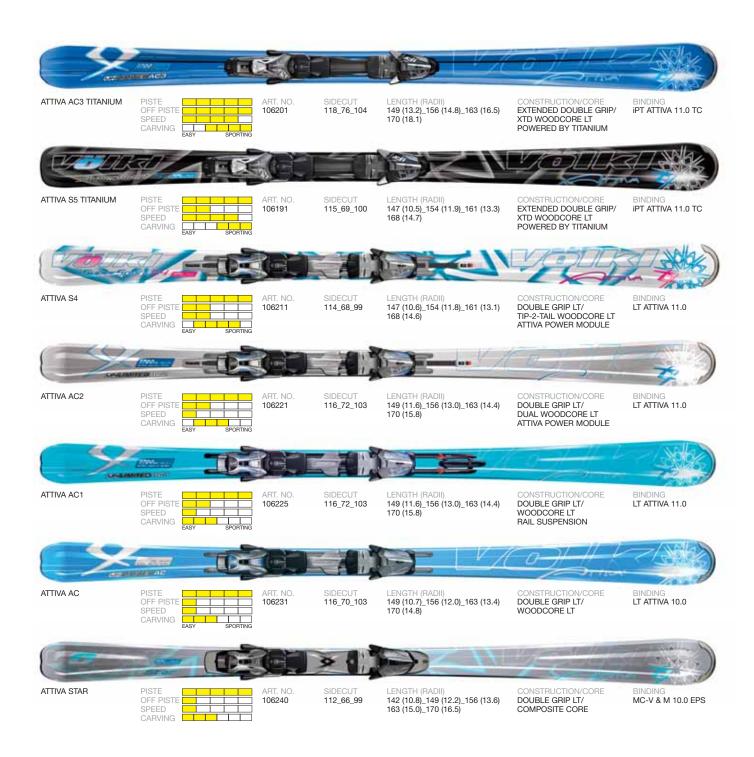

## 2006/2007 ATTIVA

Characteristics -> Sorry guys - for women only! This award-winning concept was not only designed by womenbut it was also developed, tried and tested and approved by women. Cutting-edge designs and effective technologies in a complete set of equipment based on female intuition.

Benefits -> ATTIVA is more than just a ski - ATTIVA is complete collection of skiing equipment for women riders. From skis to bindings, from boots, helmets and goggles to performance wear - all of this has been developed to satisfy the demands of women skiers of today. The ATTIVA skiing equipment offers maximum safety and performance.

Winner of the ISPO European Award 2005!