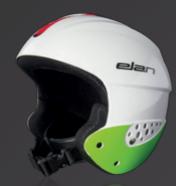

### RACE

FEATURES ABS shell, fit system, ventilation, removable ear pads, removable

inner padding 53-56, 57-59, 59-62

White Adult SALES CODE CE2.130

### **WAVEFLEX**

FEATURES ABS shell, fit system, ventilation, removable ear pads, removable

inner padding 53-56, 57-59, 59-62

Black Adult SALES CODE CE2.140