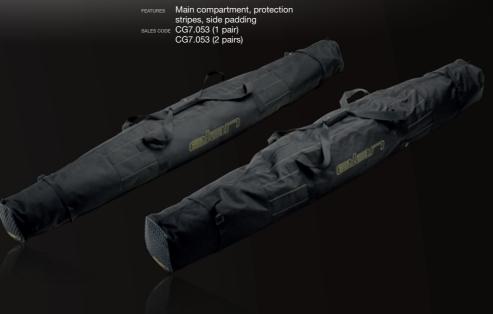

### **SKI BAG** 1 PAIR / 2 PAIRS

RESORT ROCKER

Moderate tip rocker with slight camber, for better floatation and maneuvering in varied snow conditions while maintaining full directional carvability.

JIB ROCKER