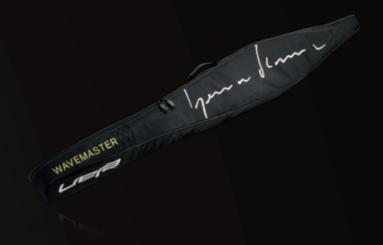

### **WAVEMASTER SKI BAG**

FEATURES Ergonomically shaped ski bag for 1 pair ski with velcro straps for fixation. Small pocket. Ingemar Stenmark signature.

SALES CODE CG0.022