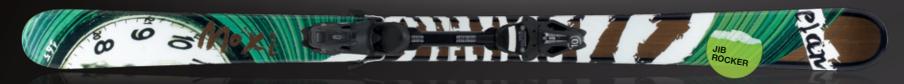

# JIB Rocker Profile

Full tip and tail rocker with no-camber. Skis will make perfect shredding day in park because of easy take off from kickers. Helps stomp landings and butters will not be a problem any more. any more. Easly take on rails and take off from it.

#### **ROCKER**

Rocker skis offer superior float in the powder and are best when used for backcountry, big mountain powder skiing or in park when kids go shredding. Rocker in skis may be located in the tip and/or tail. You can find three different Rocker variations; Resort Rocker, JIB Rocker and BC Rocker.