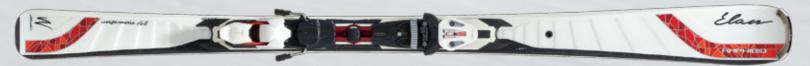

PLUS TECH Amphibio ACO.S29

**SPEED MAGIC** 

Fusion

WaveFlex, RST sidewall, Truelite Woodcore, Mono Ti

GEOMETRY 116/65/104

LENGTH / RADIUS 150 (11.3), 155 (11.5), 160 (12.1), 165 (12.9)

PROFILE Conventional SYSTEM/PLATE Fusion

IDINGS ELW 11.0 Fusion wht/red

PLUS TECH WaveFlex AC0.P44

**PURE** 

Fusion

WaveFlex, RST sidewall, Dualite Core, Lithium 123/78/105

LENGTH / RADIUS 152 (11.8), 158 (13.8), 166 (15.4)

Conventional

Fusion ELW 11.0 Fusion wht/blu