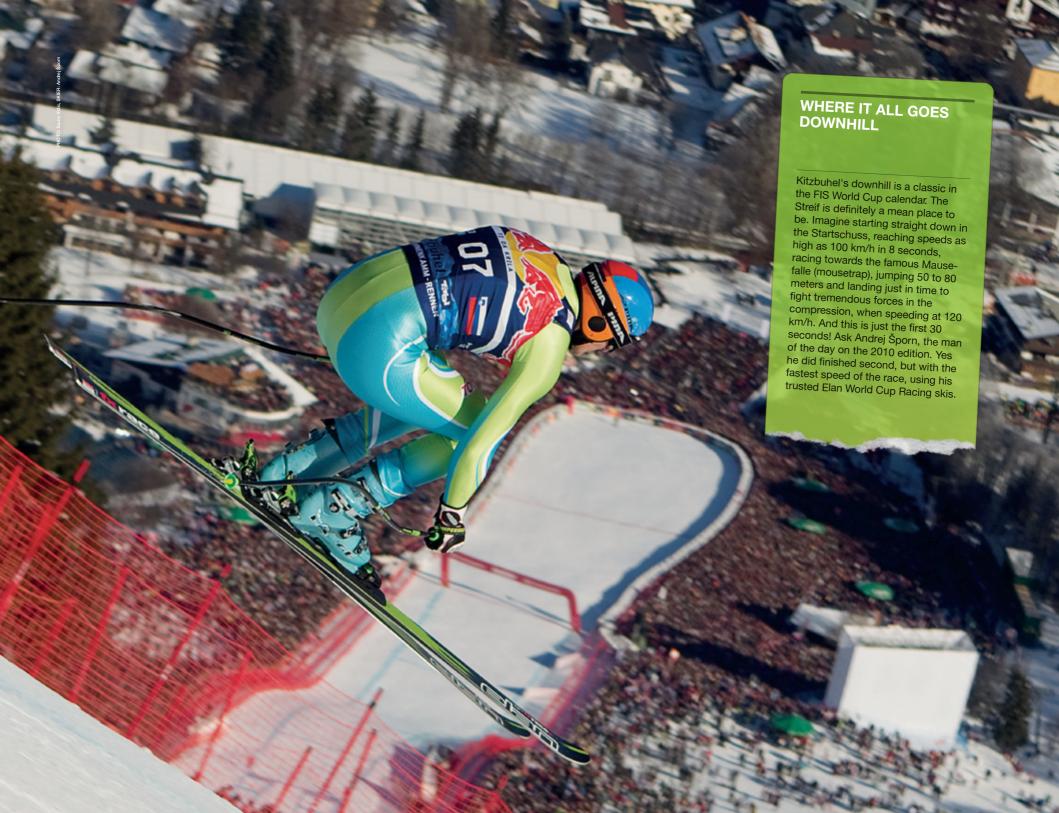

# 2. ANDREJ ŠPORN

Andrej's first start on the FIS World Cup circuit was at the age of 20, but the interesting fact for a speed master is his first discipline was slalom. Even after a promising top 10 finish, Andrej decided to focus on faster disciplines like super-G and downhill. An excellent decision, since just last year he finished second at the mighty Kitzbuhel downhill race and recorded top speed of the day!