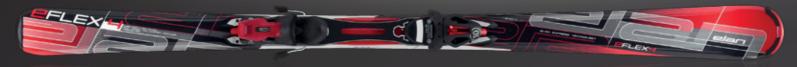

#### E/FLEX SERIES

PROGRESS MORE, ENJOY MORE. Easy as that. Nothing beats the feeling of constant, fast progress. The E/Flex 6 eRise now features a brand new technology, aimed at helping you ski better and progress faster. The innovative eRise technology enables your skis to have a slight uplift of the tips, moving the contact point backwards and ensuring easier turning and better control in every snow conditon.

Conventional Quick Trick EL 10.0 QT Orange PLUS TECH Express SALES CODE AB7.P15

E/FLEX 4 Red plate Express, Full Power Cap, Comprex Woodcore 114/70/100 144 (10.7), 152 (12.2), 160 (13.7), 168 (15.3)

Conventional SYSTEM / PLATE Plate
BINDINGS PL 10.0 Red

PLUS TECH EXPRESS SALES CODE AB8.P18

E/FLEX 4 Green plate

Express, Full Power Cap, Comprex Woodcore 114/70/100

144 (10.7), 152 (12.2), 160 (13.7), 168 (15.3)

Conventional SYSTEM/PLATE Plate EL 10.0 Blk

PLUS TECH Express SALES CODE AB8.P20