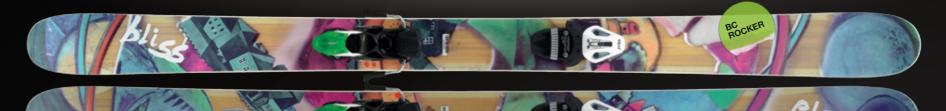

Conventional

TMD ELW 9.0 TMD silver/pearl white

PLUS TECH TMD SALES CODE AC7.P49

**BLISS** 

SST sidewall, Laminated Woodcore, Fibreglass 125/100/116, 124/102/114\*, 130/105/122 LENGTH/RADIUS 155 (20.4), 165 (24.0), 175 (25.1)

#### **ROCKER**

Rocker skis offer superior float in the powder and are best when used for backcountry, big mountain powder skiing or in park when kids go shredding. Rocker in skis may be located in the tip and/or tail. You can find three different Rocker variations; Resort Rocker, JIB Rocker and BC Rocker.