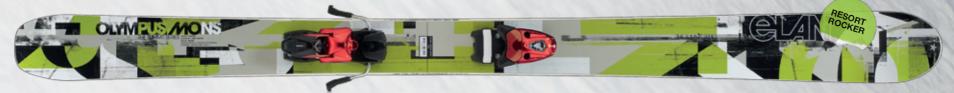

#### SUMMIT SERIES

PUSH YOUR LIMITS MORE. Freeskiers of the world unite! Time has come to escape the crowds, shred some pow and get the adrenaline pumping. Grab these awesome tools and make it memorable. The touring models now feature the ingenious Bridge technology, lowering the overall weight of the skis with obvious advantages, while ensuring torsional stability and excellent edge grip. On the freeride skis on the on the other hand you'll find the ultra thin Alu profile, providing versatility, torsional stability and ripping on-trail performance.

LENGTH/RADIUS 176 (21.5), 183 (23.9), 190 (26.1)

Resort Rocker

EFS 18 WB red/cr

Thin ALU profile AD1.M89

SPIRE

Thin ALU profile, SST sidewall, Channel Woodcore, Dual Ti 130/98/120

LENGTH/RADIUS 175 (21.8), 181 (23.0), 187 (24.2)