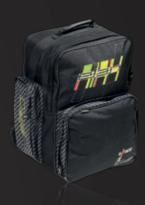

### **BIG BACKPACK** E/RACE

FEATURES Big main pocket, separate front pocket, additional adjustable straps, two bottle pockets at the side SALES CODE CG2.012