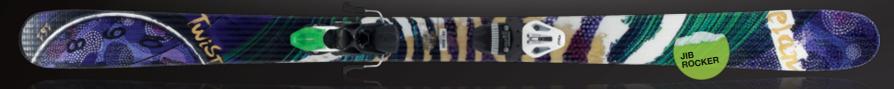

PLUS TECH Thin Alu profile SALES CODE AD3.P37

**TWIST** 

Monoblock, Laminated Woodcore, Fibreglass 115/83/110, 116/84/111, 117/85/112, 118/86/113 156 (12.9), 161 (14.0), 166 (15.2), 171 (16.3)

Jib Rocker ELW 11.0 WB wht/grn PLUS TECH Rocker profile SALES CODE AE5.P40

# JIB Rocker Profile

Full tip and tail rocker with no-camber. Skis will make perfect shredding day in park because of easy take off from kickers. Helps stomp landings and butters will not be a problem any more. any more. Easly take on rails and take off from it.

#### **ROCKER**

Rocker skis offer superior float in the powder and are best when used for backcountry, big mountain powder skiing or in park when kids go shredding. Rocker in skis may be located in the tip and/or tail. You can find three different Rocker variations; Resort Rocker, JIB Rocker and BC Rocker.