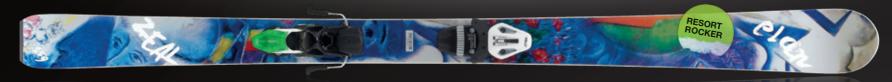

ELW 11.0 WB wht/grn

BC Rocker

PLUS TECH Rocker profile SALES CODE AE3.P34

**ZEAL** 

Thin ALU profile, SST sidewall, Channel Woodcore, Dual Ti 128/88/108

152 (14.7), 159 (16.8), 168 (19.4)

Resort Rocker

ELW 11.0 WB wht/grn

# 5. CHANNEL WOODCORE

full direction carvability.

4. RESORT ROCKER

Channels are cut in the woodcore and reduce weight of the Summit series freeride models.

Moderate tip Rocker with slight camber

for better floatation and maneuvering in

#### **ROCKER**

Rocker skis offer superior float in the powder and are best when used for backcountry, big mountain powder skiing or in park when kids go shredding. Rocker in skis may be located in the tip and/or tail. You can find three different Rocker variations; Resort Rocker, JIB Rocker and BC Rocker.