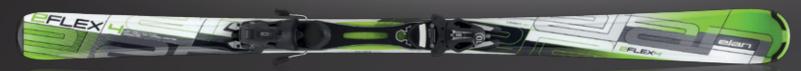

#### E/FLEX SERIES

PROGRESS MORE, ENJOY MORE. Easy as that. Nothing beats the feeling of constant, fast progress. The E/Flex 6 eRise now features a brand new technology, aimed at helping you ski better and progress faster. The innovative eRise technology enables your skis to have a slight uplift of the tips, moving the contact point backwards and ensuring easier turning and better control in every snow conditon.

# 3. QUICK TRICK SYSTEM

The QT system enables fast and easy adjusting and readjusting the boot sole length in a fast and simple manner.

E/FLEX 6 ERISE QT

Express, Full Power Cap, Dual Woodcore, Fibreglass 117/73/102

144 (10.9), 152 (12.4), 160 (13.8), 168 (15.4)

Early Rise Quick Trick EL 10.0 QT grn

PLUS TECH Express SALES CODE AB7.S26

E/FLEX 6 QT

Express, Full Power Cap, Dual Woodcore, Fibreglass 117/72/102

144 (10.7), 152 (12.2), 160 (13.5), 168 (15.1)