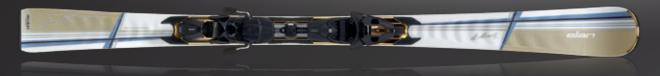

PLUS TECH Amphibio ACO.S29

**SPEED MAGIC** 

Fusion

WaveFlex, RST sidewall, Truelite Woodcore, Mono Ti

GEOMETRY 116/65/104

LENGTH / RADIUS 150 (11.3), 155 (11.5), 160 (12.1), 165 (12.9)

PROFILE Conventional SYSTEM/PLATE Fusion

IDINGS ELW 11.0 Fusion wht/red

PLUS TECH WaveFlex AC0.P44

**PURE** 

Fusion

WaveFlex, RST sidewall, Dualite Core, Lithium 123/78/105

LENGTH / RADIUS 152 (11.8), 158 (13.8), 166 (15.4)

Conventional

Fusion ELW 11.0 Fusion wht/blu