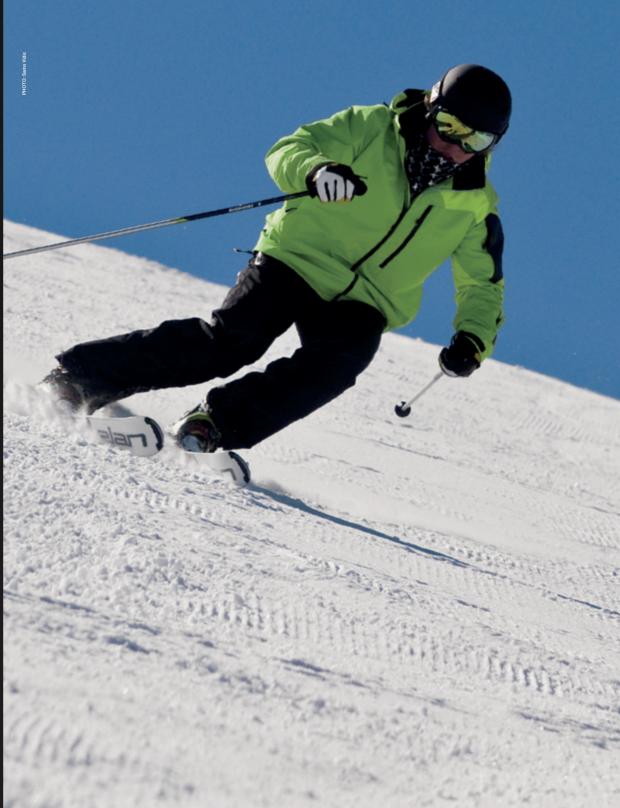

#### E/FLEX SERIES

PROGRESS MORE, ENJOY MORE. Easy as that. Nothing beats the feeling of constant, fast progress. The E/Flex 6 eRise now features a brand new technology, aimed at helping you ski better and progress faster. The innovative eRise technology enables your skis to have a slight uplift of the tips, moving the contact point backwards and ensuring easier turning and better control in every snow conditon.

# 1. EARLY RISE

Moving the snow contact point backwards and creating an uplift of the tip ensures easy turn initiation, smooth handling and better control in all snow conditions.

# 2. EXPRESS TECHNOLOGY

Designed to optimize the transfer of energy from the skier to the ski, the patented Express technology also enables improved edge hold and harmonious turns.

# 3. QUICK TRICK SYSTEM

The QT system enables fast and easy adjusting and readjusting the boot sole length in a fast and simple manner.

E/FLEX 6 ERISE QT

Express, Full Power Cap, Dual Woodcore, Fibreglass 117/73/102