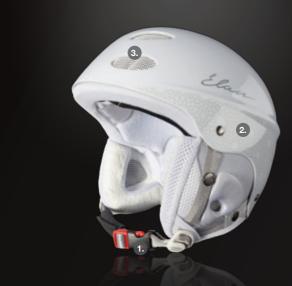

 QUICK RELEASE BUCKLE
 Quick Release Buckle is an important and nevertheless comfortable feature.

3. SIDE VENTILATION
Protection and comfort go hand in hand.
When the going gets tough, the tough get going - this is why you'll need ventilation.

Full shell.
 Full shell, soft coating, top & rear ventilation, top comfort internal padding, removable ear