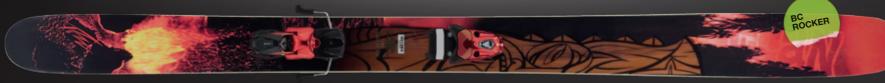

168 (21.0), 181 (21.0), 190 (27.7)

BC Rocker

EFS 18 WB red/cr

PLUS TECH Rocker profile SALES CODE AE1.M97

**CHAINSAW** 

SST sidewall, Laminated Woodcore, Fibreglass 124/102/114, 130/105/122\*, 140/113/130\*\* 168 (24.3), 175 (25.1)\*, 182 (27.6)\*, 187 (25.0)\*\*