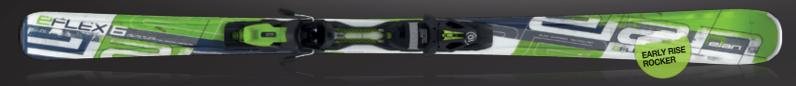

#### E/FLEX SERIES

PROGRESS MORE, ENJOY MORE. Easy as that. Nothing beats the feeling of constant, fast progress. The E/Flex 6 eRise now features a brand new technology, aimed at helping you ski better and progress faster. The innovative eRise technology enables your skis to have a slight uplift of the tips, moving the contact point backwards and ensuring easier turning and better control in every snow conditon.

# 1. EARLY RISE

Moving the snow contact point backwards and creating an uplift of the tip ensures easy turn initiation, smooth handling and better control in all snow conditions.

# 2. EXPRESS TECHNOLOGY

Designed to optimize the transfer of energy from the skier to the ski, the patented Express technology also enables improved edge hold and harmonious turns.

# 3. QUICK TRICK SYSTEM

The QT system enables fast and easy adjusting and readjusting the boot sole length in a fast and simple manner.

E/FLEX 6 ERISE QT

Express, Full Power Cap, Dual Woodcore, Fibreglass 117/73/102