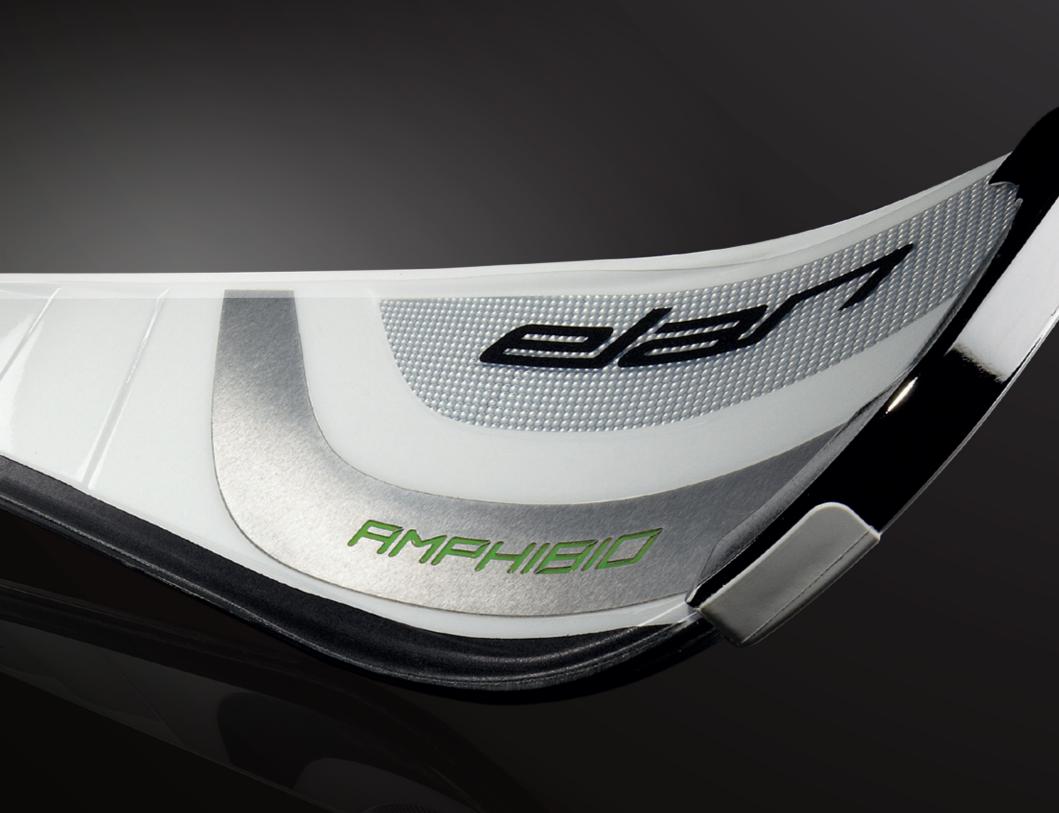

A: A rockered profile.

The real challenge was to optimize both benefits all at once. How could a ski provide both, power and control? Meet Amphibio, the first ski with rocker and camber combined. The inside edge of the bottom ski has to ensure grip, so that's where you'll find a cambered profile. The outside edge of the top ski, on the other hand, could provide an easy turn initiation, so you'll find a rockered profile there.

ROCKER Easy turning CAMBER Edge grip

AMPHIBIO TECHNOLOGY. The cambered profile of the bottom ski is in contact throughout its full length, enabling power grip and high speed stabilty. The rockered profile of the top ski is partially lifted from the snow and thus shortens its effective contact length - enabling easier turning and improved safety. Amphibio technology therefore includes a designated left and a designated right ski.

# 1. AMPHIBIO TECHNOLOGY

Amphibio boasts a cambered and a rockered profile on a designated left and a designated right ski. Combined they ensure grip, high speed stabilty with control and easy turn initiation.

#### **AMPHIBIO TECHNOLOGY**

Amphibio boasts a cambered and a rockered profile on a designated left and a designated right ski. Combined they ensure grip, high speed stabilty with control and easy turn initiation.