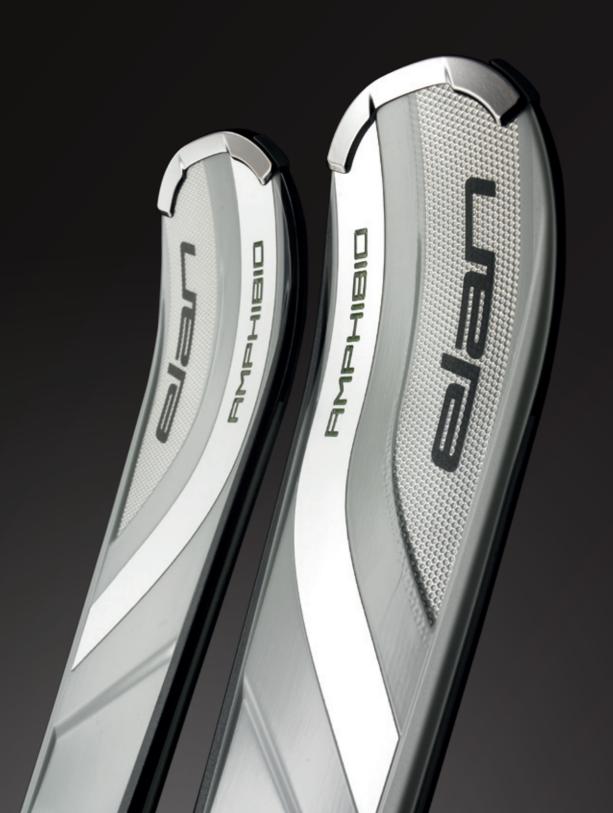

A: A rockered profile.

The real challenge was to optimize both benefits all at once. How could a ski provide both, power and control? Meet Amphibio, the first ski with rocker and camber combined. The inside edge of the bottom ski has to ensure grip, so that's where you'll find a cambered profile. The outside edge of the top ski, on the other hand, could provide an easy turn initiation, so you'll find a rockered profile there.

ROCKER Easy turning CAMBER Edge grip

AMPHIBIO TECHNOLOGY. The cambered profile of the bottom ski is in contact throughout its full length, enabling power grip and high speed stabilty. The rockered profile of the top ski is partially lifted from the snow and thus shortens its effective contact length - enabling easier turning and improved safety. Amphibio technology therefore includes a designated left and a designated right ski.

# 1. AMPHIBIO TECHNOLOGY

Amphibio boasts a cambered and a rockered profile on a designated left and a designated right ski. Combined they ensure grip, high speed stabilty with control and easy turn initiation.

#### **AMPHIBIO TECHNOLOGY**

Amphibio boasts a cambered and a rockered profile on a designated left and a designated right ski. Combined they ensure grip, high speed stabilty with control and easy turn initiation.