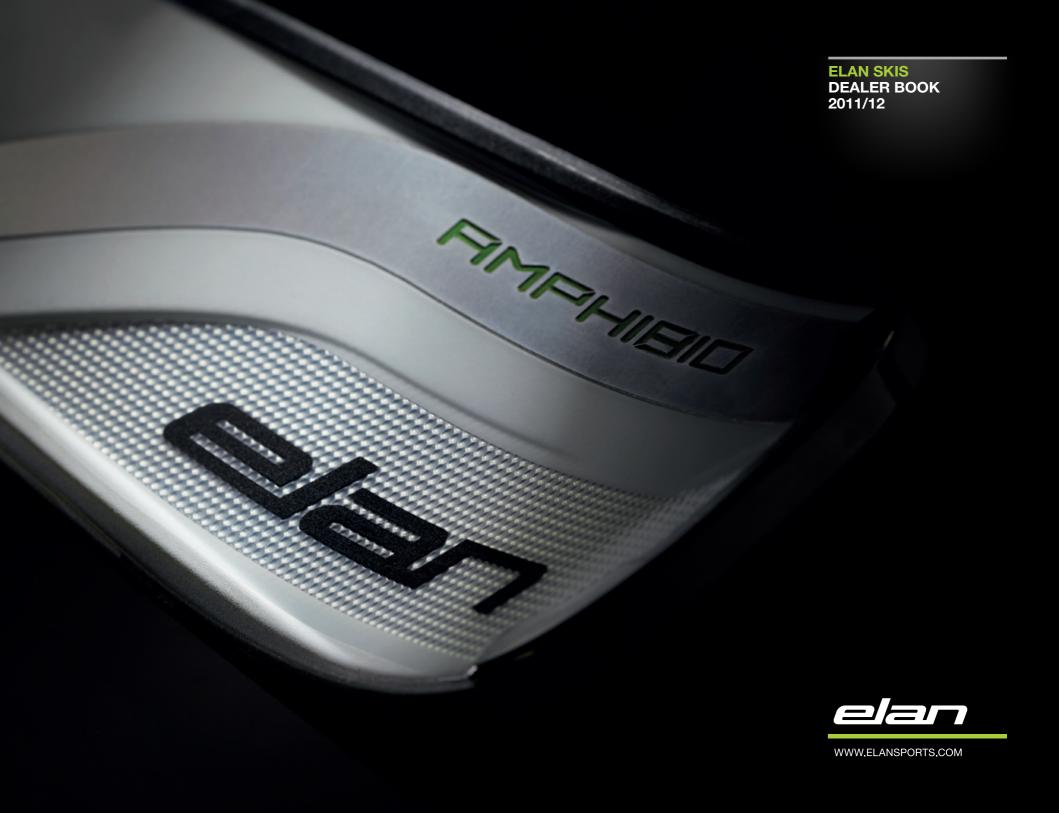

**CAMBER+ROCKER.** When our restless R&D department set to develop the next big thing in skiing, they started with a little Q&A.

Q: What makes a ski grip really well in turns?

A: A cambered profile.

Q: And what makes it easy to turn?

A: A rockered profile.

The real challenge was to optimize both benefits all at once. How could a ski provide both, power and control? Meet Amphibio, the first ski with rocker and camber combined. The inside edge of the bottom ski has to ensure grip, so that's where you'll find a cambered profile. The outside edge of the top ski, on the other hand, could provide an easy turn initiation, so you'll find a rockered profile there.

ROCKER Easy turning CAMBER Edge grip

AMPHIBIO TECHNOLOGY. The cambered profile of the bottom ski is in contact throughout its full length, enabling power grip and high speed stabilty. The rockered profile of the top ski is partially lifted from the snow and thus shortens its effective contact length - enabling easier turning and improved safety. Amphibio technology therefore includes a designated left and a designated right ski.