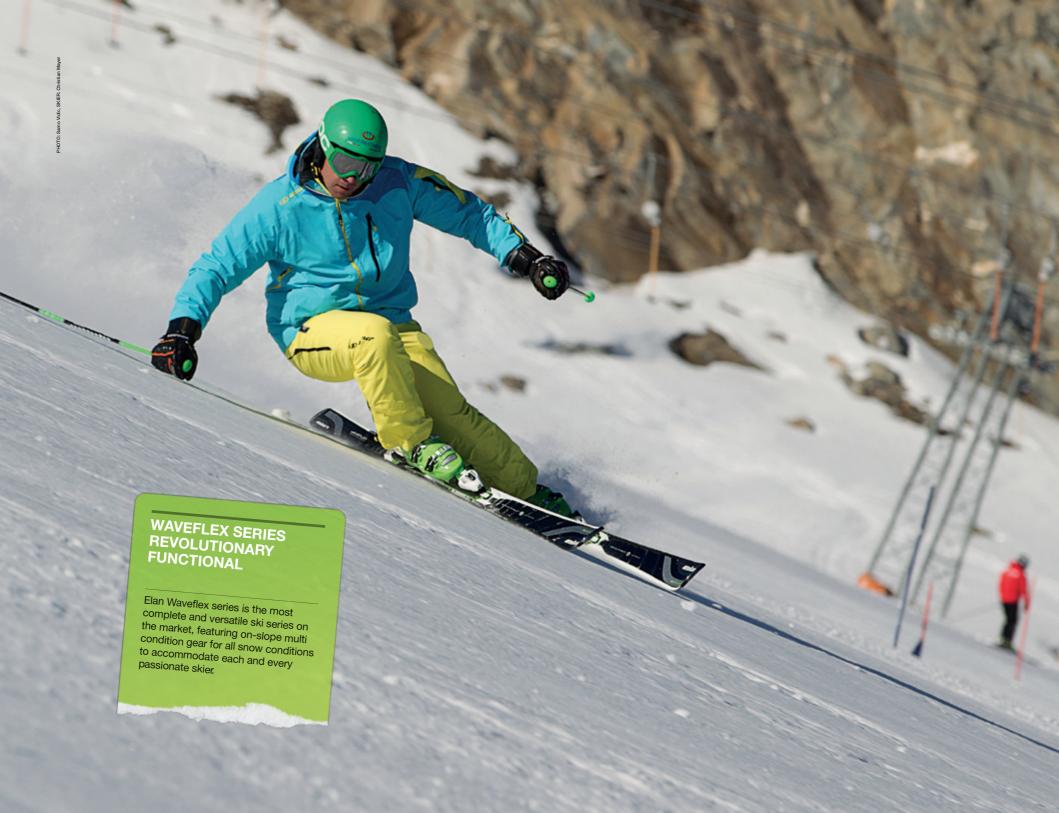

#### **WAVEFLEX SERIES**

POWER MORE. CONTROL MORE. Can the most versatile ski series on the market be any more versatile and performant? Meet the Amphibio Waveflex Series. Now featuring both camber and rocker, this innovative technology enhances further the already proven benefits of Elan's WaveFlex technology. Put these powerful technologies together and you'll get the best optimization of the bottom and top skis in every turn. It's like driving a Formula 1, without ever fearing of losing control. Our top-of-the-line models, the Amhibio Waveflex 14 and 82 XTi even features exclusive designs from the world renowned Porsche Design Studio, a true masterpiece in its own right.