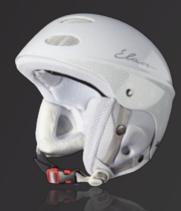

### **SNOW**

FEATURES ABS shell, ventilation, removable ear pads, removable inner padding + long fur

54, 56, 58, 60+ White

Lady SALES CODE CE3.160

### **YARNA**

FEATURES ABS shell + textile, ventilation, removable ear pads, removable inner padding + long fur 54, 56, 58, 60+

White

Lady Freestyle SALES CODE CE3.165