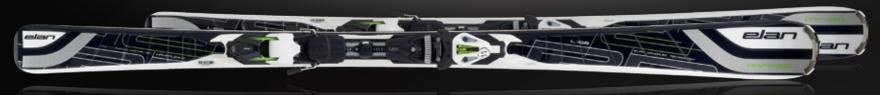

# **AMPHIBIO WAVEFLEX 14**

**Fusion** 

CHNOLOGY Amphibio, WaveFlex, RST sidewall, Laminated Woodcore, Dual Ti 125/74/104

LENGTH/RADIUS 152 (11.3), 160 (12.7), 168 (14.1), 176 (15.7)

OFILE A

Amphibio Fusion ELX 12.0 Fusion wht/grn

asymmetrical

PLUS TECH Amphibio SALES CODE AB1.M51