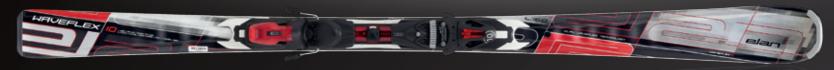

Fusion EL 11.0 Fusion blk/red PLUS TECH WaveFlex SALES CODE AB3.M81

**WAVEFLEX 10** 

Red Fusion

CHNOLOGY WaveFlex, RST sidewall, Power Woodcore, Lithium 123/72/105

LENGTH/RADIUS 152 (11.6), 160 (13.1), 168 (14.9), 176 (16.5)

Conventional Fusion

STEM/PLATE FUSION
IDINGS EL 10.0 FUSION red

PLUS TECH WaveFlex SALES CODE AB4.M82

**WAVEFLEX 8** 

Green QT

TECHNOLOGY WaveFlex, PST sidewall, Dual Woodcore, Fibreglass 122/73/102

nus 152 (11.6), 160 (13.1), 168 (14.9), 176 (16.5)