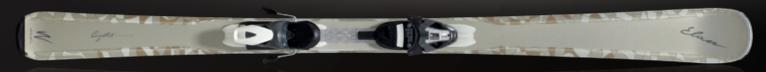

#### WSTUDIO SERIES

**EXPRESS YOUR STYLE MORE.** Impress your girlfriends with your style. But we're not talking just about the outfit-matching-boots-matching-skis combo, but your skiing style, girl! With Elan W Studio's women's specific skis you will definitely rule the piste. The WaveFlex technology delivers versatile and responsive skiing performance for female skiers in both long and short turns. Less waves in the tail provide a more supportive platform and easier release of the turn for better speed control. More waves in the tip provide a softer flex for easier turn initiation. The lightweight construction makes your ski lighter and much easier to carry.

**AMPHIBIO INSOMNIA** 

Fusion

Amphibio, WaveFlex, RST sidewall, Trulite Woodcore, Mono Ti

OMETRY 125/74/104

LENGTH / RADIUS 152 (11.3), 158 (12.7), 166 (14.1)

PROFILE Amphibio SYSTEM/PLATE Fusion

ELW 11.0 Fusion wht/red