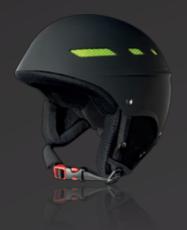

### RACE

FEATURES ABS shell, fit system, ventilation, removable ear pads, removable

inner padding 53-56, 57-59, 59-62

White Adult SALES CODE CE2.130

### **WAVEFLEX**

FEATURES ABS shell, fit system, ventilation, removable ear pads, removable

inner padding 53-56, 57-59, 59-62

Black Adult SALES CODE CE2.140