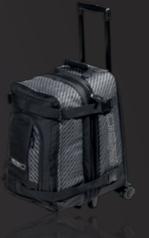

## TROLLEY BAG

FEATURES Gear bag with additional pockets, removable front part (backpack), size extendable main compartment, personal plane luggage size, extendable handle bar, wheels

SALES CODE CGC.046