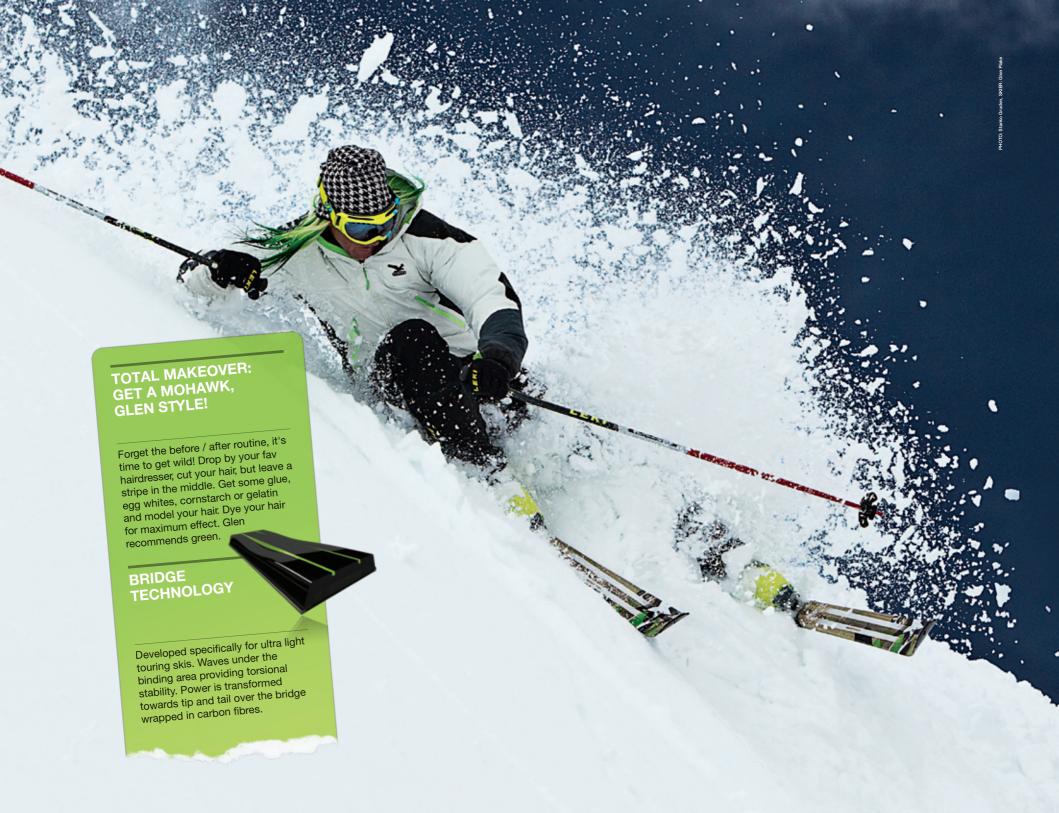

# 3. GLEN PLAKE

Glen Plake is the "original" freeskier and a true free spirit in every possible way. Born and raised in California, he started skiing after being inspired by his math (!) teacher, who showed the class an outtake from the 70's cult ski flick Outer limits. Appartently to demonstrate a math principle. Is that a cool teacher, or what?

### **BRIDGE TECHNOLOGY**

Developed specifically for ultra light touring skis. Waves under the binding area providing torsional stability. Power is transformed towards tip and tail over the bridge wrapped in carbon fibres.