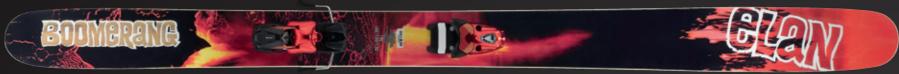

# 4. FIBREGLASS

Positioned either above or below the ski's woodcore, the Fibreglass reinforcement optimizes the flex pattern and enhances torsional stiffness.

**BOOMERANG** 

SST sidewall, Laminated Woodcore, Fibreglass 140/120/130