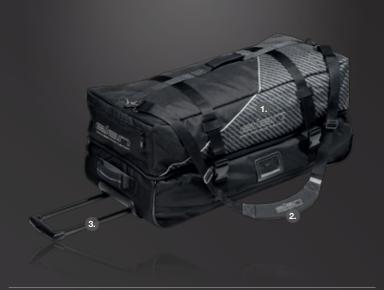

#### 1. TWO BIG SEPARATE COMPARTMENTS When you have stuff that just won't go together - a sweaty t-shirt is never good

company to a delicious sandwich!

#### 3. EXTENDABLE HANDLE BAR

Functionality, easy to use. Says it all, really.

#### 2. REMOVABLE ARM HOLDER STRAP Need it? Strap it on. Don't need it anymore? Strap it off.

## **DUALIE TRAVEL BAG ON WHEELS**

FEATURES Two removable gear liners, two big separate compartments, side pocket, extendable handle bar, removable arm holder strap,

protected edges, wheels SALES CODE CGC.048