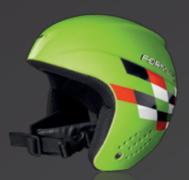

### **FORMULA** Green

Full ABS shell, fit system, ventilation, comfort inner padding 48-51, 51-55, 55-58

Green Kid/Junior SALES CODE CE4.192