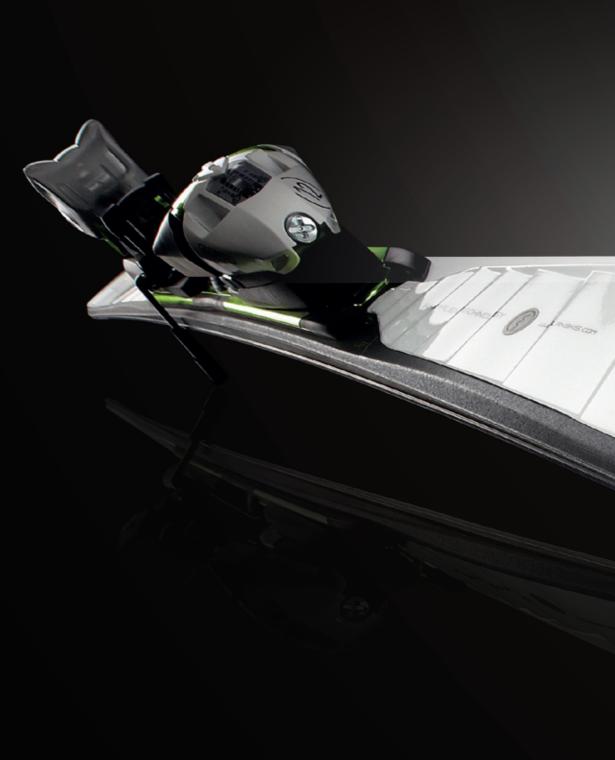

# 5. FUSION SYSTEM

The innovative intraglide system allows the bindings to become part of the skis and ensures an enhanced power transition.

#### **FUSION SYSTEM**

The Fusion System is the world's first integrated ski binding system, paving the way for faster turn initiation and enhanced edge-to-edge responsiveness. The women's Fusion is positioned a little further forward to accommodate the intricacies of the female anatomy and skiing position.