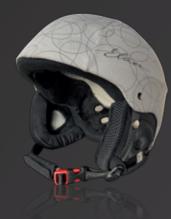

### **SUMMIT**

FEATURES Inmold shell, ventilation, removable ear pads, removable inner padding, extra light

White Freeride