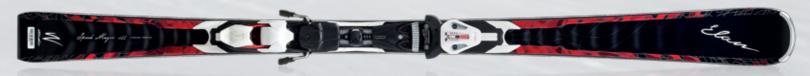

PLUS TECH Amphibio ACO.S29

**SPEED MAGIC** 

Fusion

WaveFlex, RST sidewall, Truelite Woodcore, Mono Ti

GEOMETRY 116/65/104

LENGTH / RADIUS 150 (11.3), 155 (11.5), 160 (12.1), 165 (12.9)

PROFILE Conventional SYSTEM/PLATE Fusion