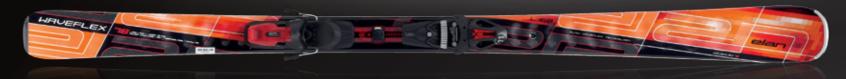

**WAVEMASTER** 

Fusion

WaveFlex, RST sidewall, Laminated Woodcore, Carbon 110/67/96

164 (15.9), 170 (17.2), 176 (18.6)

Conventional Fusion

ELX 12.0 Fusion blk/blk

PLUS TECH WaveFlex SALES CODE ABO.M72

ST. MORITZ GS WAVEFLEX