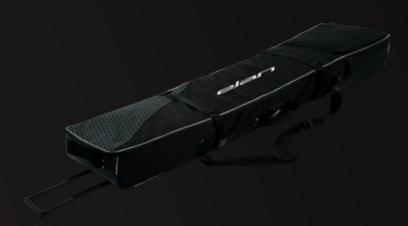

### **SKI BAG** 1 PAIR / 2 PAIRS

RESORT ROCKER

Moderate tip rocker with slight camber, for better floatation and maneuvering in varied snow conditions while maintaining full directional carvability.

JIB ROCKER