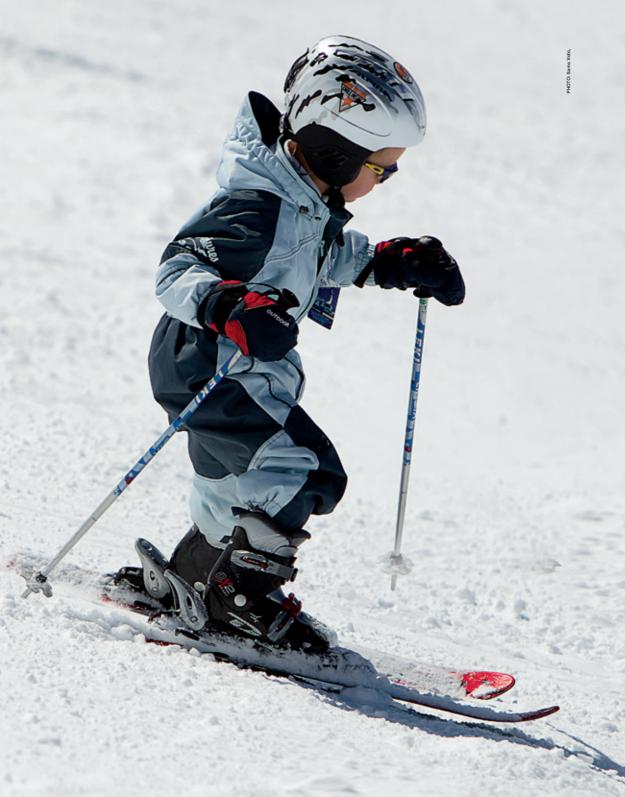

LEARN MORE, SKI MORE. This is what it's all about. Learning to ski is one of the most enjoyable experiences for a kid, as if playing on snow is not enough. Now introducing the first WaveFlex model in the Junior Series, with all the benefits from the "big league" available to kids as well. Featuring the new Quick Trick system, which is now even easier to use.

### 1. WAVEFLEX JUNIOR

The waved profile, adapted for the Junior skis, provides softer flex and torsional stiffness for easy, smooth turning while ensuring excellent edge hold.

#### OLUCK TRICK SYSTEM

The Quick Trick System has an improved locking system for a fast and easy adjustment and readjustment of the boot sole length.

NEW FOR 2011/12 ONE SYSTEM SOLUTION FOR 70-150 CM