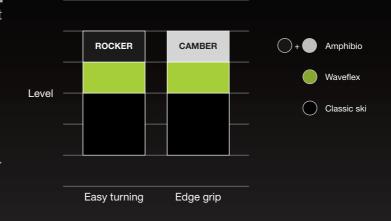

**CAMBER+ROCKER.** When our restless R&D department set to develop the next big thing in skiing, they started with a little Q&A.

Q: What makes a ski grip really well in turns?

A: A cambered profile.

Q: And what makes it easy to turn?

A: A rockered profile.

The real challenge was to optimize both benefits all at once. How could a ski provide both, power and control? Meet Amphibio, the first ski with rocker and camber combined. The inside edge of the bottom ski has to ensure grip, so that's where you'll find a cambered profile. The outside edge of the top ski, on the other hand, could provide an easy turn initiation, so you'll find a rockered profile there.

ROCKER Easy turning CAMBER Edge grip

AMPHIBIO TECHNOLOGY. The cambered profile of the bottom ski is in contact throughout its full length, enabling power grip and high speed stabilty. The rockered profile of the top ski is partially lifted from the snow and thus shortens its effective contact length - enabling easier turning and improved safety. Amphibio technology therefore includes a designated left and a designated right ski.