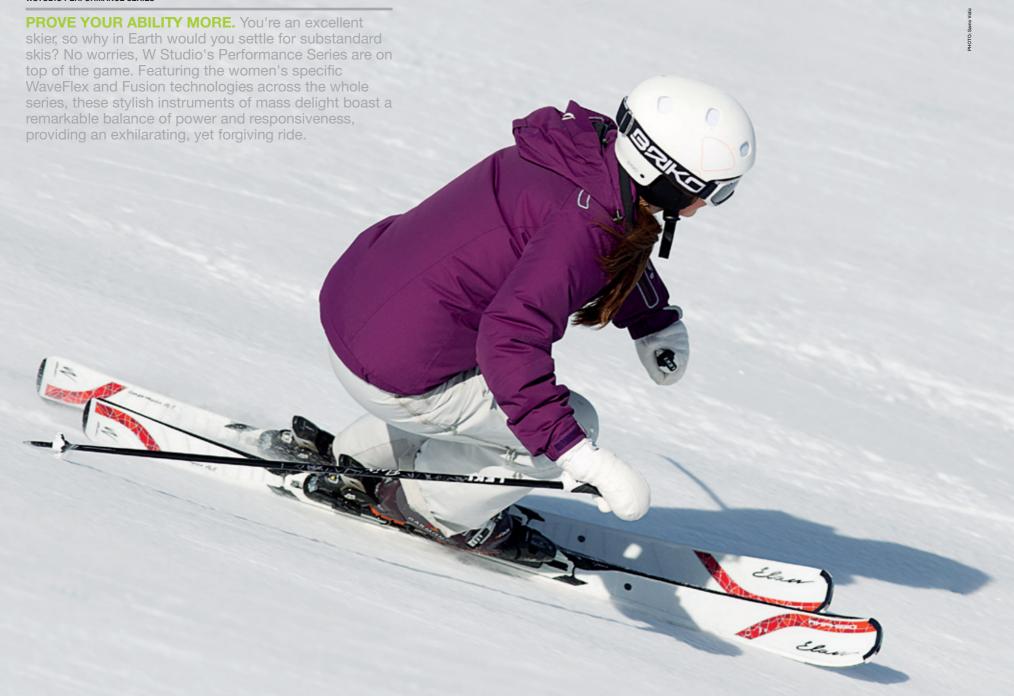

#### WSTUDIO SERIES

**EXPRESS YOUR STYLE MORE.** Impress your girlfriends with your style. But we're not talking just about the outfit-matching-boots-matching-skis combo, but your skiing style, girl! With Elan W Studio's women's specific skis you will definitely rule the piste. The WaveFlex technology delivers versatile and responsive skiing performance for female skiers in both long and short turns. Less waves in the tail provide a more supportive platform and easier release of the turn for better speed control. More waves in the tip provide a softer flex for easier turn initiation. The lightweight construction makes your ski lighter and much easier to carry.

# 2. W STUDIO SPECIFIC WAVEFLEX

The women's specific WaveFlex™ Technology with its different density of waves is the latest addition to women's skiing innovations. More waves on the tip ensures a softer flex and torsional stability for significantly easier turn initiation, while less waves on the tail provide the perfect blend of support and edge hold for easier skiing.

### 5. WOMEN'S FUSION

Designed to accommodate the intricacies of the female anatomy and skiing position, the binding system is positioned forward on the skis. A small difference in binding position makes a big difference in performance, allowing for more effortless turn initiation.