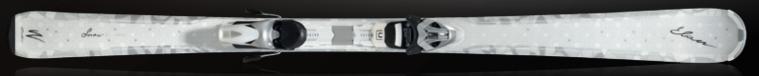

#### WSTUDIO SERIES

**EXPRESS YOUR STYLE MORE.** Impress your girlfriends with your style. But we're not talking just about the outfit-matching-boots-matching-skis combo, but your skiing style, girl! With Elan W Studio's women's specific skis you will definitely rule the piste. The WaveFlex technology delivers versatile and responsive skiing performance for female skiers in both long and short turns. Less waves in the tail provide a more supportive platform and easier release of the turn for better speed control. More waves in the tip provide a softer flex for easier turn initiation. The lightweight construction makes your ski lighter and much easier to carry.

PLUS TECH Amphibio ACO.S29

**SPEED MAGIC** 

Fusion

WaveFlex, RST sidewall, Truelite Woodcore, Mono Ti

GEOMETRY 116/65/104

LENGTH / RADIUS 150 (11.3), 155 (11.5), 160 (12.1), 165 (12.9)

PROFILE Conventional SYSTEM/PLATE Fusion