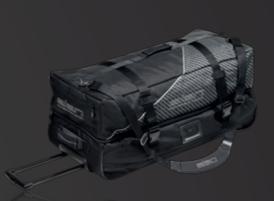

## **DUALIE TRAVEL BAG ON WHEELS**

FEATURES Two removable gear liners, two big separate compartments, side pocket, extendable handle bar, removable arm holder strap,

protected edges, wheels SALES CODE CGC.048