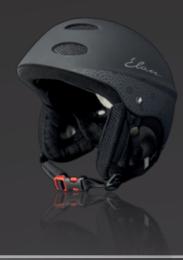

### **MAGIC**

FEATURES ABS shell, ventilation, removable ear pads, removable

inner padding + long fur

54, 56, 58, 60+

Black Lady SALES CODE CE3.150

### **SNOW**

FEATURES ABS shell, ventilation, removable ear pads, removable inner padding + long fur

54, 56, 58, 60+ White

Lady SALES CODE CE3.160