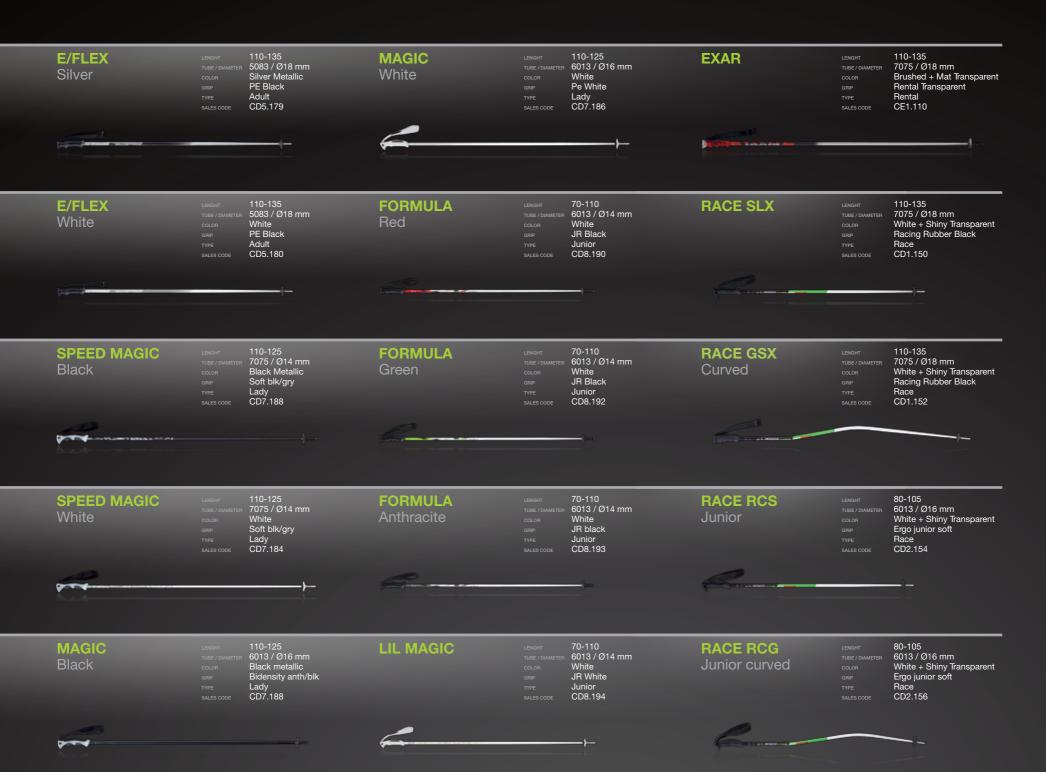

#### **WAVEFLEX** 110-135 RIDE 110-135 7075 / Ø14 mm 5083 / Ø18 mm TUBE / DIAMETER Green Black Metallic Brushed + Shiny COLOR Bidensity Black-White Transparent Adult Bidensity CD3.160 Anthracite-Black SALES CODE Adult CD4.170 **WAVEFLEX GAME ON** 110-135 135 LENGHT 7075 / Ø14 mm TUBE / DIAMETER Ø18 mm çilindric By Fatcan Red Shiny Black Metallic EVA black Bidensity Black-White GRIP Adult Adult CD3.162 CD4.172 **WAVEFLEX** 110-135 **SUMMIT** 64-140 7075 / Ø14 mm 6013 Ø18/16/14 TUBE / DIAMETER **AMPHIBIO** Brushed + Shiny Brushed+Transparent Transparent Foam handle + EVA black extension handle GRIP Adult Adult CD3.164 CD9.174 **WAVEFLEX** E/FLEX 110-135 110-135 7075 / Ø14 mm TUBE / DIAMETER 5083 / Ø18 mm **RACE** Black White Black Metallic COLOR Bidensity Black-White PE Black Adult Adult CD3.166 CD5.176 SALES CODE SALES CODE **SPEED** 110-135 E/FLEX 110-135 LENGHT 6013 / Ø16 mm 5083 / Ø18 mm TUBE / DIAMETER Red Red White Bidensity Black-White PE Black Adult Adult CD6.168 CD5.178