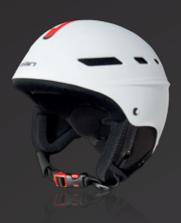

### **SUMMIT**

FEATURES Inmold shell, ventilation, removable ear pads, removable inner padding, extra light

White Freeride

# 53-54, 55-56, 57-58, 59-60

# SALES CODE CE1.110