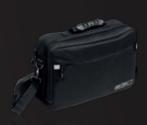

### **COMPUTER BAG**

FEATURES Two main compartments, memory foam, several small pockets, allows attachment on trolley bag when handle bar extended

SALES CODE CGC.044