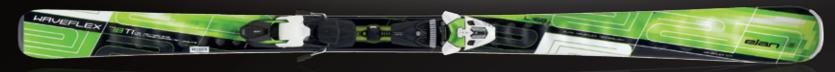

#### WAVEFLEX RACE SERIES

NEED YOUR SPEED MORE. The futurism inspired WaveFlex Race Series skis are no toy. They are your speed charged adrenaline fix, eager for you to carve extreme lines. Fast. The winning combination of a softer flex - delivering tip-to-tail edge contact throughout the complete turn - and torsional stability - producing enhanced edge hold and stability at higher speeds is now proof tested in the skiing F1 world. Featuring two innovative technological advances, the WaveFlex profile and the Fusion Race System.

- WAVEFLEX TECHNOLOGY
   The WaveFlex waved profile brings together a harmonious flex pattern with stiff torsional stability. Combined, they ensure easier turn initiation, high speed stability and improved edge grip.
- 2. FUSION SYSTEM

  The innovative intraglide system allows the bindings to become part of the skis and ensures an enhanced power

transition.

- RESPONSE FRAME WOODCORE
   The Response Frame Woodcore benefits from direct power transmission and optimal torsional stability thanks to the combination of a hardwood frame around a softer wood centre.
- 4. RST SIDEWALL

The vertical sidewalls deliver optimum edge hold from tip-to-tail and a direct transfer of power to the edges at high speed.

**GSX WAVEFLEX** 

Fusion

WaveFlex, RST sidewall, Response Frame Woodcore, Dual Ti 110/67/96