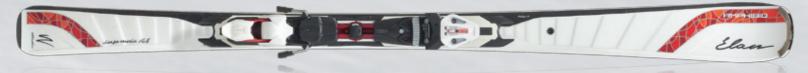

IDINGS ELW 11.0 Fusion wht/red

PLUS TECH WaveFlex AC0.P44

**PURE** 

Fusion

WaveFlex, RST sidewall, Dualite Core, Lithium 123/78/105

LENGTH / RADIUS 152 (11.8), 158 (13.8), 166 (15.4)

Conventional

Fusion ELW 11.0 Fusion wht/blu

PLUS TECH WaveFlex AC1.P43

**INSPIRE** 

Fusion

TECHNOLOGY WaveFlex, RST sidewall, Dualite Woodcore, Fibreglass 123/72/105

LENGTH / RADIUS 152 (11.6), 158 (13.1), 166 (14.9)

PROFILE Conventional SYSTEM/PLATE Fusion