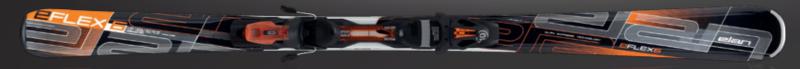

#### E/FLEX SERIES

PROGRESS MORE, ENJOY MORE. Easy as that. Nothing beats the feeling of constant, fast progress. The E/Flex 6 eRise now features a brand new technology, aimed at helping you ski better and progress faster. The innovative eRise technology enables your skis to have a slight uplift of the tips, moving the contact point backwards and ensuring easier turning and better control in every snow conditon.

# 1. EARLY RISE

Moving the snow contact point backwards and creating an uplift of the tip ensures easy turn initiation, smooth handling and better control in all snow conditions.

# 2. EXPRESS TECHNOLOGY

Designed to optimize the transfer of energy from the skier to the ski, the patented Express technology also enables improved edge hold and harmonious turns.

Conventional Quick Trick EL 10.0 QT Orange PLUS TECH Express SALES CODE AB7.P15

E/FLEX 4 Red plate Express, Full Power Cap, Comprex Woodcore 114/70/100 144 (10.7), 152 (12.2), 160 (13.7), 168 (15.3)

Conventional SYSTEM / PLATE Plate
BINDINGS PL 10.0 Red