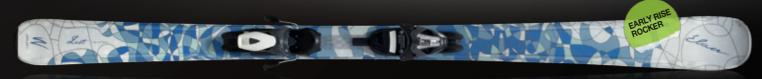

#### WSTUDIO SERIES

**EXPRESS YOUR STYLE MORE.** Impress your girlfriends with your style. But we're not talking just about the outfit-matching-boots-matching-skis combo, but your skiing style, girl! With Elan W Studio's women's specific skis you will definitely rule the piste. The WaveFlex technology delivers versatile and responsive skiing performance for female skiers in both long and short turns. Less waves in the tail provide a more supportive platform and easier release of the turn for better speed control. More waves in the tip provide a softer flex for easier turn initiation. The lightweight construction makes your ski lighter and much easier to carry.

PLUS TECH WaveFlex AC1.P43

**INSPIRE** 

Fusion

TECHNOLOGY WaveFlex, RST sidewall, Dualite Woodcore, Fibreglass 123/72/105

LENGTH / RADIUS 152 (11.6), 158 (13.1), 166 (14.9)

PROFILE Conventional SYSTEM/PLATE Fusion