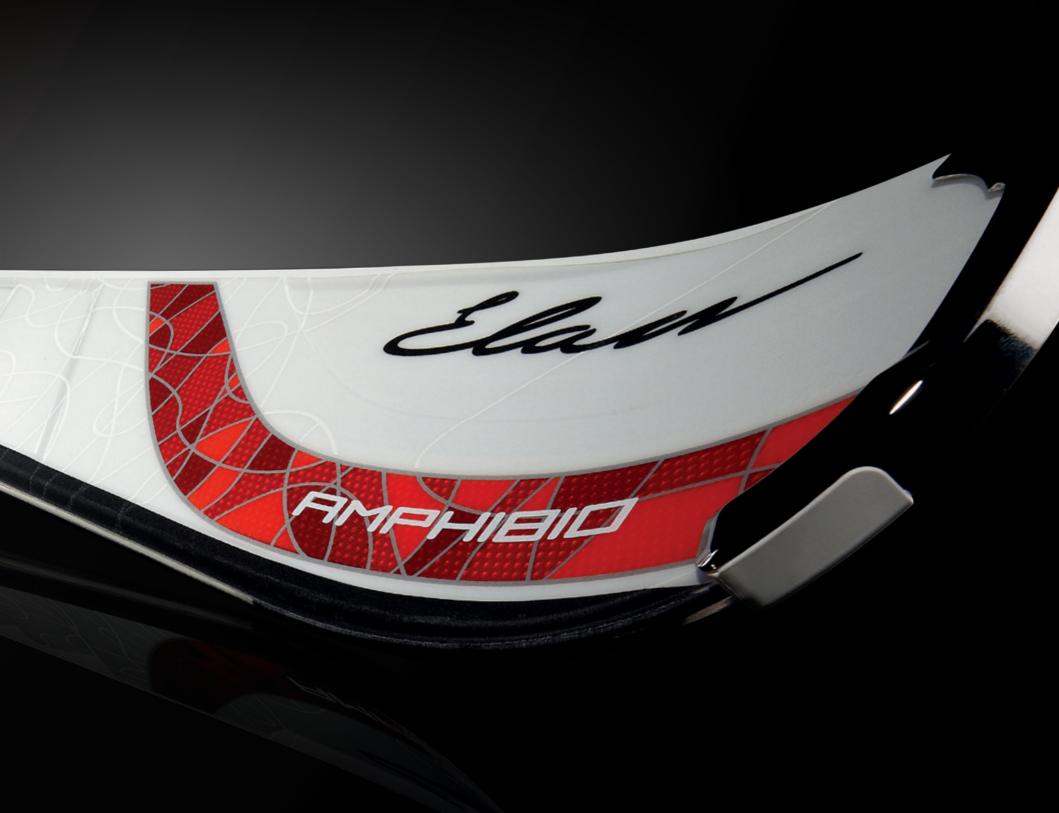

A: A rockered profile.

The real challenge was to optimize both benefits all at once. How could a ski provide both, power and control? Meet Amphibio, the first ski with rocker and camber combined. The inside edge of the bottom ski has to ensure grip, so that's where you'll find a cambered profile. The outside edge of the top ski, on the other hand, could provide an easy turn initiation, so you'll find a rockered profile there.

ROCKER Easy turning CAMBER Edge grip

AMPHIBIO TECHNOLOGY. The cambered profile of the bottom ski is in contact throughout its full length, enabling power grip and high speed stabilty. The rockered profile of the top ski is partially lifted from the snow and thus shortens its effective contact length - enabling easier turning and improved safety. Amphibio technology therefore includes a designated left and a designated right ski.