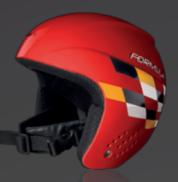

### **FORMULA** Red

Full ABS shell, fit system, ventilation, comfort inner padding

48-51, 51-55, 55-58

Red Kid/Junior

SALES CODE CE4.192